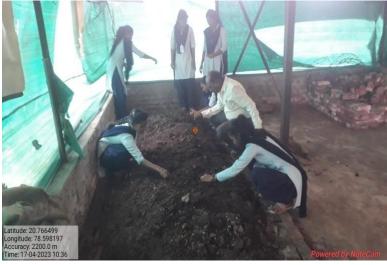

# ShrikrishnadasJajoo Grameen Seva Mahavidyalaya, Pipri - Wardha

#### **Criterion VII**

#### **Key Indicator 7.1.3**

#### Management of Degradable And Non-Degradable Waste

The college has a proper waste management system to manage degradable and non-degradable wastes such as:

- 1. Solid Waste Management:
  - a.Compost Pits:
  - **B. Vermi-compost Project:**
  - C. Incinerator at Collage and at Girls Hostel
- 2. Liquid Waste Management:
- 3. E-waste Management:
- 4. Waste Recycling System:
  - **B. Bio-Gas Plant (Girls Hostel Mess)**

#### **Compost Pit**



### **Compost Pit**



## vermi-compost Project:



vermi-compost Project:



## **Liquid Waste Management**:



## **Bio-Gas Plant (Girls Hostel Mess)**



# Incinerator at Collage and at Girls Hostel