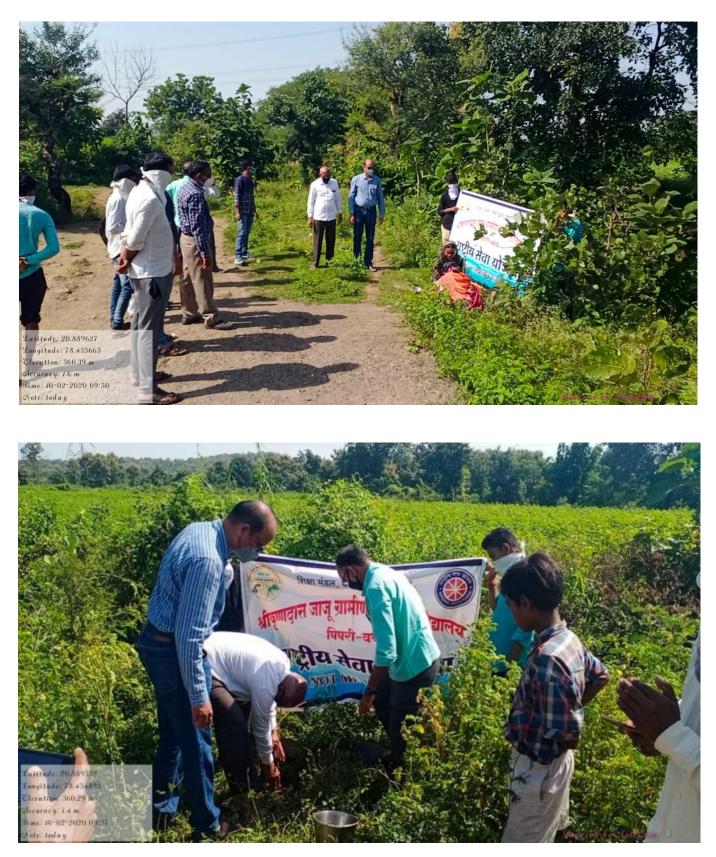

## Tree Plantation at village Panwadi

#### Tree Plantation at village Pandharkawda