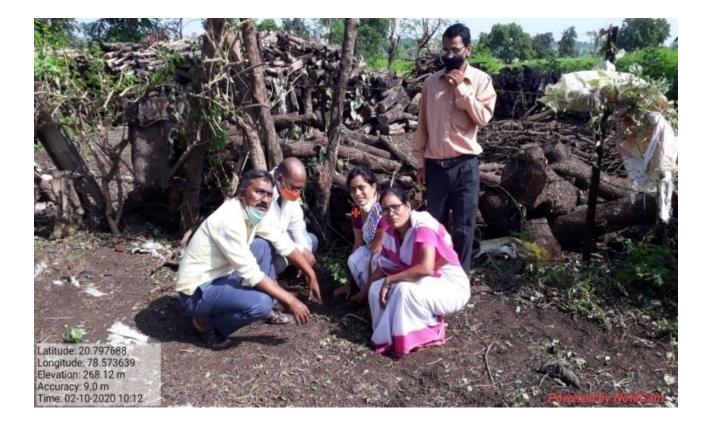

## Tree Plantation at village Panwadi

#### Tree Plantation at village Pandharkawda