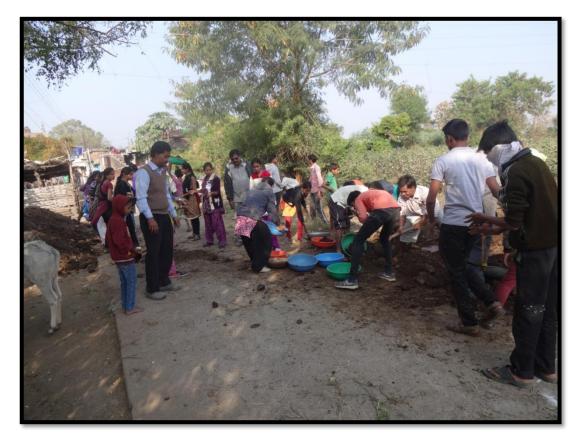

Tree Plantation and Cleanliness drive was undertaken in village Pandharkawda and Village Panwadi.

The activities are shown as below

## Tree Plantation at village Panwadi