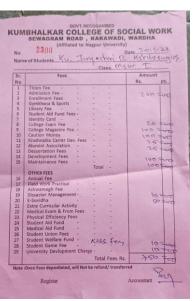

# KUMBHALKAR COLLEGE OF SOCIAL WORK SEWAGRAM ROAD , KAKAWADI, WARDHA (Affiliated to Nagpur University) Date 10 8 22

| Sr. | Fees                                | Class IV   | Amount                                  |
|-----|-------------------------------------|------------|-----------------------------------------|
| No  |                                     |            | Rs. ps.                                 |
| 2   | Tition Fee                          |            | -                                       |
| 3   | Admission Fee -                     | · LOWER BY | 4005                                    |
| 4   | Enrollment Fees                     |            | 90                                      |
| 5   | Gymkhana & Sports -                 |            | The second second                       |
| 6   | Library Fee Student Aid Fund Fees - |            |                                         |
| 7   |                                     |            | 50 =                                    |
| 8   | College Exam Fee                    |            | 1000                                    |
| 9   | College Magazine Fee                |            | 1000                                    |
| 10  | Caution Money -                     |            | 250                                     |
| 11  | Krushnalila Carrer Dev. Fees        |            | 50-                                     |
| 12  | Alumini Association -               |            | The second second                       |
| 13  | Dessertation Fees -                 |            |                                         |
| 14  | Development Fees -                  |            | 100 00                                  |
| 15  | Maintainance Fees -                 |            | 1007                                    |
|     | OTHER FEES                          |            | 100.1                                   |
| 16  | Annual Fee                          |            | 135000000000000000000000000000000000000 |
| 17  | Field Work Practical -              |            | 125-                                    |
| 18  | Ashwamegh Fee -                     |            | The second second                       |
| 19  | Dissaster Management -              |            |                                         |
| 10  | E-Suvidha -                         |            | 1117                                    |
| 1   | Extra Curricular Activity           |            | NO E                                    |
| 2   | Medical Exam & From Fees            |            | 4                                       |
| 3   | Physical Efficiency Fees            |            |                                         |
| 4   | Student Aid Fund -                  |            | 4                                       |
|     | Medical Aid Fund -                  | . 710000   | The same of                             |
| 3   | Student Union Fees -                | - sin      | 40 =                                    |
| 6   | Student Welfare Fund -              | - 340kg    | 401                                     |
| 7   |                                     |            |                                         |
| 8   | Student Game Fee                    | A 100      | 107                                     |
| 9   | University Devlopment Charg         |            | (04                                     |
| 0   | N.S.S. Fees                         |            |                                         |