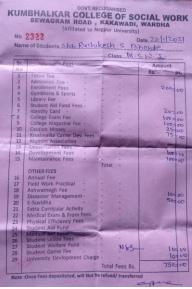

# KUMBHALKAR COLLEGE OF SOCIAL WORK SEWAGRAM ROAD , KAKAWADI, WARDHA (Affiliated to Nagpur University) Date 10 8 22

| Sr. | Fees                                | Class IV   | Amount                                  |
|-----|-------------------------------------|------------|-----------------------------------------|
| No  |                                     |            | Rs. ps.                                 |
| 2   | Tition Fee                          |            | -                                       |
| 3   | Admission Fee -                     | · LOWER BY | 4005                                    |
| 4   | Enrollment Fees                     |            | 90                                      |
| 5   | Gymkhana & Sports -                 |            | The second second                       |
| 6   | Library Fee Student Aid Fund Fees - |            |                                         |
| 7   |                                     |            | 50 =                                    |
| 8   | College Exam Fee                    |            | 1000                                    |
| 9   | College Magazine Fee                |            | 1000                                    |
| 10  | Caution Money -                     |            | 250                                     |
| 11  | Krushnalila Carrer Dev. Fees        |            | 50-                                     |
| 12  | Alumini Association -               |            | The second second                       |
| 13  | Dessertation Fees -                 |            |                                         |
| 14  | Development Fees -                  |            | 100 00                                  |
| 15  | Maintainance Fees -                 |            | 1007                                    |
|     | OTHER FEES                          |            | 100.1                                   |
| 16  | Annual Fee                          |            | 135000000000000000000000000000000000000 |
| 17  | Field Work Practical -              |            | 125-                                    |
| 18  | Ashwamegh Fee -                     |            | The second second                       |
| 19  | Dissaster Management -              |            |                                         |
| 10  | E-Suvidha -                         |            | 1117                                    |
| 1   | Extra Curricular Activity           |            | NO E                                    |
| 2   | Medical Exam & From Fees            |            | 4                                       |
| 3   | Physical Efficiency Fees            |            |                                         |
| 4   | Student Aid Fund -                  |            | 4                                       |
|     | Medical Aid Fund -                  | . 710000   | The same of                             |
| 3   | Student Union Fees -                | - sin      | 40 =                                    |
| 6   | Student Welfare Fund -              | - 340kg    | 401                                     |
| 7   |                                     |            |                                         |
| 8   | Student Game Fee                    | A 100      | 107                                     |
| 9   | University Devlopment Charg         |            | (04                                     |
| 0   | N.S.S. Fees                         |            |                                         |