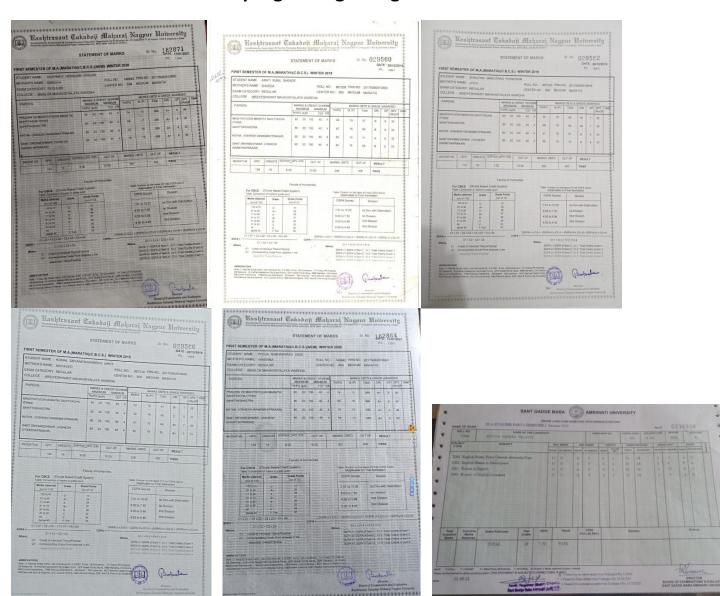

# Students progressing to higher education 17-18

















# Students progressing to higher education 18-19







# Students progressing to higher education 19-20











































# nission.samarth.edu.in





#### Admission Slip

Note: Please retain the print of the acknowledgement slip for further reference.

| A                  | oknowledgement Slip         |
|--------------------|-----------------------------|
| Form Number        | MGHU2020001306              |
| Programme          | Master of Social Work (MSW) |
| Order Number       | 1565                        |
| Transaction Number | 660366                      |
| Amount Paid        | 2779.21                     |

# Students progressing to higher education 20-21



























### Students progressing to higher education 2021-22











GOVT. RECOGANISED KUMBHALKAR COLLEGE OF SOCIAL WORK SEWAG