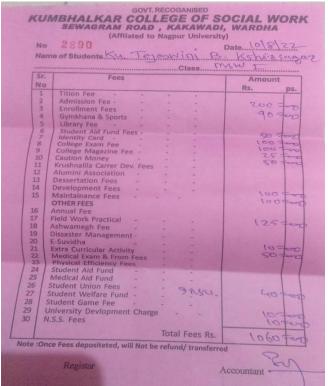

# KUMBHALKAR COLLEGE OF SOCIAL WORK SEWAGRAM ROAD , KAKAWADI, WARDHA (Affiliated to Nagpur University) Date 10 8 22

| Sr. | Fees                                | Class IV   | Amount                                  |
|-----|-------------------------------------|------------|-----------------------------------------|
| No  |                                     |            | Rs. ps.                                 |
| 2   | Tition Fee                          |            | -                                       |
| 3   | Admission Fee -                     | · LOWER BY | 4005                                    |
| 4   | Enrollment Fees                     |            | 90                                      |
| 5   | Gymkhana & Sports -                 |            | The second second                       |
| 6   | Library Fee Student Aid Fund Fees - |            |                                         |
| 7   |                                     |            | 50 =                                    |
| 8   | College Exam Fee                    |            | 1000                                    |
| 9   | College Magazine Fee                |            | 1000                                    |
| 10  | Caution Money -                     |            | 250                                     |
| 11  | Krushnalila Carrer Dev. Fees        |            | 50-                                     |
| 12  | Alumini Association -               |            | The second second                       |
| 13  | Dessertation Fees -                 |            |                                         |
| 14  | Development Fees -                  |            | 100 00                                  |
| 15  | Maintainance Fees -                 |            | 1007                                    |
|     | OTHER FEES                          |            | 100.1                                   |
| 16  | Annual Fee                          |            | 135000000000000000000000000000000000000 |
| 17  | Field Work Practical -              |            | 125-                                    |
| 18  | Ashwamegh Fee -                     |            | The second second                       |
| 19  | Dissaster Management -              |            |                                         |
| 10  | E-Suvidha -                         |            | 1117                                    |
| 1   | Extra Curricular Activity           |            | NO E                                    |
| 2   | Medical Exam & From Fees            |            | 4                                       |
| 3   | Physical Efficiency Fees            |            |                                         |
| 4   | Student Aid Fund -                  |            | 4                                       |
|     | Medical Aid Fund -                  | . 710000   | The same of                             |
| 3   | Student Union Fees -                | - sin      | 40 =                                    |
| 6   | Student Welfare Fund -              | - 340kg    | 401                                     |
| 7   |                                     |            |                                         |
| 8   | Student Game Fee                    | A 100      | 107                                     |
| 9   | University Devlopment Charg         |            | (04                                     |
| 0   | N.S.S. Fees                         |            |                                         |