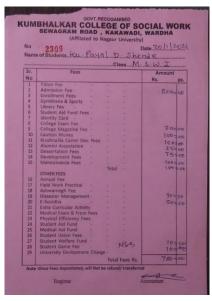

# KUMBHALKAR COLLEGE OF SOCIAL WORK SEWAGRAM ROAD , KAKAWADI, WARDHA (Affiliated to Nagpur University) Date 10 8 22

| Sr. | Fees                                | Class IV   | Amount                                  |
|-----|-------------------------------------|------------|-----------------------------------------|
| No  |                                     |            | Rs. ps.                                 |
| 2   | Tition Fee                          |            | -                                       |
| 3   | Admission Fee -                     | · LOWER BY | 4005                                    |
| 4   | Enrollment Fees                     |            | 90                                      |
| 5   | Gymkhana & Sports -                 |            | The second second                       |
| 6   | Library Fee Student Aid Fund Fees - |            |                                         |
| 7   |                                     |            | 50 =                                    |
| 8   | College Exam Fee                    |            | 1000                                    |
| 9   | College Magazine Fee                |            | 1000                                    |
| 10  | Caution Money -                     |            | 250                                     |
| 11  | Krushnalila Carrer Dev. Fees        |            | 50-                                     |
| 12  | Alumini Association -               |            | The second second                       |
| 13  | Dessertation Fees -                 |            |                                         |
| 14  | Development Fees -                  |            | 100 00                                  |
| 15  | Maintainance Fees -                 |            | 1007                                    |
|     | OTHER FEES                          |            | 100.1                                   |
| 16  | Annual Fee                          |            | 135000000000000000000000000000000000000 |
| 17  | Field Work Practical -              |            | 125-                                    |
| 18  | Ashwamegh Fee -                     |            | The second second                       |
| 19  | Dissaster Management -              |            |                                         |
| 10  | E-Suvidha -                         |            | 1117                                    |
| 1   | Extra Curricular Activity           |            | NO E                                    |
| 2   | Medical Exam & From Fees            |            | 4                                       |
| 3   | Physical Efficiency Fees            |            |                                         |
| 4   | Student Aid Fund -                  |            | 4                                       |
|     | Medical Aid Fund -                  | . 710000   | The same of                             |
| 3   | Student Union Fees -                | - sin      | 40 =                                    |
| 6   | Student Welfare Fund -              | - 340kg    | 401                                     |
| 7   |                                     |            |                                         |
| 8   | Student Game Fee                    | A 100      | 107                                     |
| 9   | University Devlopment Charg         |            | (04                                     |
| 0   | N.S.S. Fees                         |            |                                         |