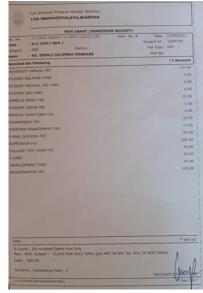

#### Admission Slip

Note: Please retain the print of the acknowledgement slip for further reference.

| A                  | oknowledgement Slip         |
|--------------------|-----------------------------|
| Form Number        | MGHU2020001306              |
| Programme          | Master of Social Work (MSW) |
| Order Number       | 1565                        |
| Transaction Number | 660366                      |
| Amount Paid        | 2779.21                     |