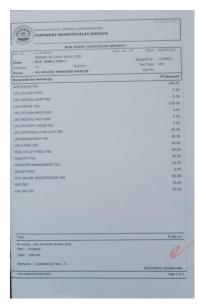

\*\*NON GRANT (ADMISSION RECEIPT)
C13/NON GRANT/A/2022-2023/124 Adm. No.:4
M.A. (MAR.) SEM 1 Section : ec. No. : C13/NON GRANT (A)

lass : M.A. (MAR.) SEM 1

lategory : OBC Roll No:
Name : MR RITESH DILIPRAO DESHKAR

Received the following Date : 12/08/2022 Student Id. : 4065652 Roll No: Fee Type : GOI (₹)Amount ADMISSION FEE UNI.STU.AID FUND 5.00 5.00 UNI, MEDICAL EXAM FEE UNI.ANNUAL FEE 125.00 UNI.STU.WELFARE FUND 5.00 UNI.MEDICAL AID FUND 5.00 UNI.STUDENT UNION FEE 5.00 UNI.SPORT&CULTURE ACTI FEE. 25.00 UNI.ASHWAMEDH FEE 30.00 UNI.E.MAIL FEE 50.00 MISC.CYCLE STAND FEE 50.00 IDENTITY FEE 30.00 DISASTER MANAGEMENT CELL 10.00 RELIEF FUND 5.00 STD ONLINE REGISTRATION FEE 90.00 NSS FEE 10.00 UNI INS FEE 40.00 Cash : 690.00 C.R. Chavan Remarks : Outstanding Fees : 0 RECEIVER'S SIGNATURE

UNI.STU.AID FUND UNI.MEDICAL EXAM FEE UNI.ANNUAL FEE 125.00 UNI.STU.WELFARE FUND 5.00 UNI.MEDICAL AID FUND 5.00 5.00 UNI.SPORT&CULTURE ACTI FEE. UNI.ASHWAMEDH FEE 30.00 UNI.E.MAIL FEE 50.00 IDENTITY FEE 30.00 DISASTER MANAGEMENT CELL 10.00 5.00 STD ONLINE REGISTRATION FEE 90.00 NSS FEE UNI INS FEE 10.00 40.00