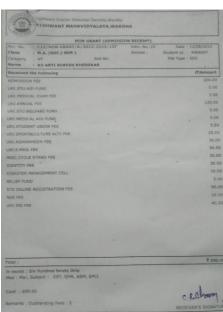

Registar

Accountant

| NON GRANT (ADMISS<br>Rec. No. : C1/NON GRANT/A/2022-2023/477                                                      | Adm. No.:26           | Date: 19/08/2022     |
|-------------------------------------------------------------------------------------------------------------------|-----------------------|----------------------|
| Class : M.A (SOC) SEM 1                                                                                           |                       | tudent Id.   4086406 |
| Category : ST Roll No :                                                                                           |                       | Fee Type : GOI       |
| Name : MR. ROHIT CHIRKUT KUDMATE                                                                                  |                       |                      |
| Received the following                                                                                            |                       | (₹)Amoun             |
| UNIVERSITY ANNUAL FEE                                                                                             |                       | 125.00               |
| STUDENT WELFARE FUND                                                                                              |                       | 5.00                 |
| STUDENT MEDICAL AID FUND                                                                                          |                       | 5.00                 |
| STUDENT AID FUND                                                                                                  |                       | 5.00                 |
| GAMES & SPORT FEE                                                                                                 |                       | 25.00                |
| STUDENT UNION FEE                                                                                                 |                       | 5.00                 |
| MEDICAL EXAM FORM FEE                                                                                             |                       | 5.00                 |
| ASHWAMEDH FEE                                                                                                     |                       | 30.00                |
| DISASTER MANAGEMENT FEE                                                                                           |                       | 10.00                |
| E-MAIL SUVIDHA FEE                                                                                                |                       | 50.00                |
| ADMISSION FEE                                                                                                     |                       | 200.00               |
| COLLEGE TEST EXAM FEE                                                                                             |                       | 50.00                |
| I-CARD                                                                                                            |                       | 20.00                |
| DEVELOPMENT FUND                                                                                                  |                       | 30.00                |
| REGISTRATION FEE                                                                                                  |                       | 120.00               |
|                                                                                                                   |                       |                      |
|                                                                                                                   |                       |                      |
|                                                                                                                   |                       |                      |
|                                                                                                                   |                       |                      |
|                                                                                                                   |                       |                      |
|                                                                                                                   |                       |                      |
|                                                                                                                   |                       |                      |
|                                                                                                                   |                       |                      |
| Total:                                                                                                            |                       | ₹ 685.00             |
| In words: Six Hundred Eighty-Five Only Med: MAR, Subject: CLASS POW SOCI THIN, QUA MET I MOVE, SOC PRO IN CON IND | N SOC RE, SOC OF SOCI | 1                    |
| Cash : 685.00                                                                                                     |                       |                      |
| Remarks : Outstanding Fees : 0                                                                                    | RI                    | ECEIVER'S SKINATURE  |
| A1-SUSHMA MAHAJAN19/08/2022                                                                                       |                       | Alone Service        |

| A1-SUSHMA MAHAJAN19/08/2022                                                                                                |             | 100000                                                   |
|----------------------------------------------------------------------------------------------------------------------------|-------------|----------------------------------------------------------|
| LOK MAHAVIDYALAYA, WARDHA                                                                                                  |             |                                                          |
| NON GRANT (ALMISSI                                                                                                         | ON RECEIPT) |                                                          |
| Rec. No. : C1/NON GRANT/A/2022-2023/492   Class : M.LIB SEM 1   Roll No:   Roll No:   Name : KU, PREYASI GAJANANRAO NARTAM | Adm. No.:28 | Date 20/08/2022<br>Student Id.: 4091887<br>Fc4 Type: GO1 |
| Received the following                                                                                                     |             | (₹)Amount                                                |
| UNIVERSITY ANNUAL FEE                                                                                                      |             | 125.00                                                   |
| STUDENT WELFARE FUND                                                                                                       |             | 5.00                                                     |
| STUDENT MEDICAL AID FUND                                                                                                   |             | 5.00                                                     |
| STUDENT AID FUND                                                                                                           |             | 5,00                                                     |
| GAMES & SPORT FEE                                                                                                          |             | 25.00                                                    |
| STUDENT UNION FEE                                                                                                          |             | 5.00                                                     |
| MEDICAL EXAM FORM FEE                                                                                                      |             | 5.00                                                     |
| ASHWAMEDH FEE                                                                                                              |             | 30.00                                                    |
| DISASTER MANAGEMENT FEE                                                                                                    |             | 10.00                                                    |
| E-MAIL SUVIDHA FEE                                                                                                         |             | 50.00                                                    |
| ENROLLMENT FEE                                                                                                             |             | 110.00                                                   |
| ADMISSION FEE                                                                                                              |             | 200.00                                                   |
| COLLEGE TEST EXAM FEE                                                                                                      |             | 50.00                                                    |
| I-CARD                                                                                                                     |             | 20.00                                                    |
| PEVELOPMENT FUND                                                                                                           |             | 30.00                                                    |
| REGISTRATION FEE                                                                                                           |             | 10.00                                                    |
|                                                                                                                            |             |                                                          |
|                                                                                                                            |             |                                                          |
|                                                                                                                            |             |                                                          |
|                                                                                                                            |             |                                                          |
|                                                                                                                            |             |                                                          |
|                                                                                                                            |             |                                                          |
|                                                                                                                            |             |                                                          |
| Total:                                                                                                                     |             | ₹ 685.00                                                 |
| In words: Six Hundred Eighty-Five Only<br>Med: MAR, Subject: FLI, K/O, ISS, P-1, P-2, P-3, P-4                             |             |                                                          |
| Cash : 685,00                                                                                                              |             | 1                                                        |
| Remarks : Outstanding Fees : 120                                                                                           |             | RECEIVER S SIGNATURE                                     |
| A1-SUSHMA MAHAJAN20/08/2022                                                                                                |             | Page 1 of 1                                              |
|                                                                                                                            |             |                                                          |