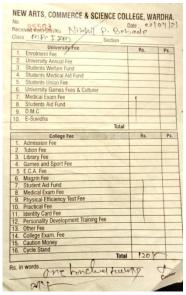

## KUMBHALKAR COLLEGE OF SOCIAL WORK SEWAGRAM ROAD, KAKAWADI, WARDHA (Affilated to Nagpur University) 2902 Name of Students Ku Sakshi - C. Class May I Tition Fee Admission Fee Enrollment Fees Gymkhana & Sports Library Fee Student Aid Fund Fees Identity Card College Exam Fee College Exam Fee Caution Money Krushnallia Carrer Dev. Fees Alumini Association Dessertation Fees Deverlagment Fees No 1 2 3 4 5 6 7 8 9 10 11 12 13 14 15 Dessertation rees Development Fees Maintainance Fees Maintainance Fees OTHER FEES Annual Fee Field Work Practical Ashwamegh Fee Dissaster Management E-Suvidha 16 17 18 19 20 21 Extra Curricular Activity Medical Exam & From Fees Physical Efficiency Fees 22 23 24 Student Aid Fund Medical Aid Fund 25 26 27 grown Student Union Fees -Student Welfare Fund -Student Game Fee - University Devlopment Charge 29 30 N.S.S. Fees 1060 Note :Once Fees depositeted, will Not be refund/ transferred

Registar

Accountant

| NON GRANT (ADMISS<br>Rec. No. : C1/NON GRANT/A/2022-2023/477                                                      | Adm. No.:26           | Date: 19/08/2022     |
|-------------------------------------------------------------------------------------------------------------------|-----------------------|----------------------|
| Class : M.A (SOC) SEM 1                                                                                           |                       | tudent Id.   4086406 |
| Category : ST Roll No :                                                                                           |                       | Fee Type : GOI       |
| Name : MR. ROHIT CHIRKUT KUDMATE                                                                                  |                       |                      |
| Received the following                                                                                            |                       | (₹)Amoun             |
| UNIVERSITY ANNUAL FEE                                                                                             |                       | 125.00               |
| STUDENT WELFARE FUND                                                                                              |                       | 5.00                 |
| STUDENT MEDICAL AID FUND                                                                                          |                       | 5.00                 |
| STUDENT AID FUND                                                                                                  |                       | 5.00                 |
| GAMES & SPORT FEE                                                                                                 |                       | 25.00                |
| STUDENT UNION FEE                                                                                                 |                       | 5.00                 |
| MEDICAL EXAM FORM FEE                                                                                             |                       | 5.00                 |
| ASHWAMEDH FEE                                                                                                     |                       | 30.00                |
| DISASTER MANAGEMENT FEE                                                                                           |                       | 10.00                |
| E-MAIL SUVIDHA FEE                                                                                                |                       | 50.00                |
| ADMISSION FEE                                                                                                     |                       | 200.00               |
| COLLEGE TEST EXAM FEE                                                                                             |                       | 50.00                |
| I-CARD                                                                                                            |                       | 20.00                |
| DEVELOPMENT FUND                                                                                                  |                       | 30.00                |
| REGISTRATION FEE                                                                                                  |                       | 120.00               |
|                                                                                                                   |                       |                      |
|                                                                                                                   |                       |                      |
|                                                                                                                   |                       |                      |
|                                                                                                                   |                       |                      |
|                                                                                                                   |                       |                      |
|                                                                                                                   |                       |                      |
|                                                                                                                   |                       |                      |
|                                                                                                                   |                       |                      |
| Total:                                                                                                            |                       | ₹ 685.00             |
| In words: Six Hundred Eighty-Five Only Med: MAR, Subject: CLASS POW SOCI THIN, QUA MET I MOVE, SOC PRO IN CON IND | N SOC RE, SOC OF SOCI | 1                    |
| Cash : 685.00                                                                                                     |                       |                      |
| Remarks : Outstanding Fees : 0                                                                                    | RI                    | ECEIVER'S SKINATURE  |
| A1-SUSHMA MAHAJAN19/08/2022                                                                                       |                       | Alone Service        |