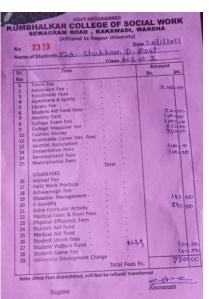

## KUMBHALKAR COLLEGE OF SOCIAL WORK SEWAGRAM ROAD, KAKAWADI, WARDHA (Affilated to Nagpur University) 2902 Name of Students Ku Sakshi - C. Class May I Tition Fee Admission Fee Enrollment Fees Gymkhana & Sports Library Fee Student Aid Fund Fees Identity Card College Exam Fee College Exam Fee Caution Money Krushnallia Carrer Dev. Fees Alumini Association Dessertation Fees Deverlagment Fees No 1 2 3 4 5 6 7 8 9 10 11 12 13 14 15 Dessertation rees Development Fees Maintainance Fees Maintainance Fees OTHER FEES Annual Fee Field Work Practical Ashwamegh Fee Dissaster Management E-Suvidha 16 17 18 19 20 21 Extra Curricular Activity Medical Exam & From Fees Physical Efficiency Fees 22 23 24 Student Aid Fund Medical Aid Fund 25 26 27 grown Student Union Fees -Student Welfare Fund -Student Game Fee - University Devlopment Charge 29 30 N.S.S. Fees 1060 Note :Once Fees depositeted, will Not be refund/ transferred