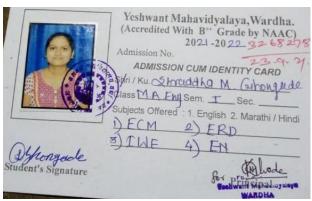

# Students progressing to higher education 17-18

















# Students progressing to higher education 18-19







# Students progressing to higher education 19-20











































# nission.samarth.edu.in





#### Admission Slip

Note: Please retain the print of the acknowledgement slip for further reference.

| A                  | oknowledgement Slip         |
|--------------------|-----------------------------|
| Form Number        | MGHU2020001306              |
| Programme          | Master of Social Work (MSW) |
| Order Number       | 1565                        |
| Transaction Number | 660366                      |
| Amount Paid        | 2779.21                     |

# Students progressing to higher education 20-21



























### Students progressing to higher education 2021-22











GOVT. RECOGANISED KUMBHALKAR COLLEGE OF SOCIAL WORK SEWAGRAM ROAD, KAKAWADI, WARDHA (Affilated to Nagpur University) Date (2/8/22 S. Jashua Name of Students M. Son Kel Class MSW T Amount Rs. Tition Fee
Admission Fee
Enrollment Fees
Gymkhana & Sports
Library Fee
Student Ald Fund-Fees
Identity Card
College Exam Fee
College Magazine Fee
- Caution Money
Krushnalila Carrer Dev. Fees
Alumini Association
Dessertation Fees
Development Fees
Maintainance Fees
OTHER FEES
Annual Fee Tition Fee ps. 1 2 3 4 5 6 7 8 9 10 11 12 13 14 15 90 (00) OTHER FEES
Annual Fee
Field Work Practical
Ashwamegh Fee
Dissaster Management
E-Suvidha
Extra Curricular Activity
Medical Exam & From Fees
Physical Efficiency Fees
Student Aid Fund
Medical Aid Fu