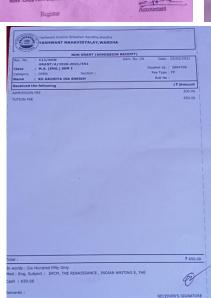

Registar

Yeshwant Gramin Shikshan Sansthe, Wardha
YESHWANT MAHAVIDYALAYA, WARDHA

| NON GRANT (ADMISSI<br>(ec. No. : C13/NON GRANT/A/2022-2023/122<br>Class : M.A. (ECO.) SEM 1 | Adm. No.:17 Date : Section : Student Id. : Fee Type : |               |  |
|---------------------------------------------------------------------------------------------|-------------------------------------------------------|---------------|--|
| name : MR SARANG BABARAO CHAHANDE .                                                         |                                                       |               |  |
| Received the following                                                                      |                                                       | (₹)Amount     |  |
| ADMISSION FEE                                                                               |                                                       | 200.00        |  |
| JNI.STU.AID FUND                                                                            |                                                       | 5.00          |  |
| JNLMEDICAL EXAM FEE                                                                         |                                                       | 5.00          |  |
| JNLANNUAL FEE                                                                               |                                                       | 125.00        |  |
| JNI.STU.WELFARE FUND                                                                        |                                                       | 5.00          |  |
| UNI_MEDICAL AID FUND                                                                        |                                                       | 5.00          |  |
| UNI.STUDENT UNION FEE                                                                       |                                                       | 5,00          |  |
| UNI SPORT&CULTURE ACTI FEE.                                                                 |                                                       | 25.00         |  |
| UNI.ASHWAMEDH FEE                                                                           |                                                       | 30,00         |  |
| UNI.E.MAIL FEE                                                                              |                                                       | 50.00         |  |
| MISC.CYCLE STAND FEE                                                                        |                                                       | 50.00         |  |
| IDENTITY FEE                                                                                |                                                       | 30.00         |  |
| DISASTER MANAGEMENT CELL                                                                    |                                                       | 10.00         |  |
| RELIEF FUND                                                                                 |                                                       | 5.00          |  |
| STD ONLINE REGISTRATION FEE                                                                 |                                                       | 90.00         |  |
| NSS FEE                                                                                     |                                                       | 10.00         |  |
| UNI INS FEE                                                                                 |                                                       | 40.00         |  |
|                                                                                             |                                                       |               |  |
|                                                                                             |                                                       |               |  |
| Total:                                                                                      |                                                       | ₹ 690.00      |  |
| In words: Six Hundred Ninety Only<br>Med: Mar, Subject: P/E-I, IEP-I, MEA-I, MCA-I          |                                                       |               |  |
| Cash : 690.00                                                                               | c                                                     | R. Chavan     |  |
| Remarks : Outstanding Fees : 0                                                              | RECEIV                                                | ER'S SIGNATUR |  |