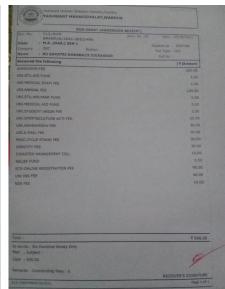

Registar

Yeshwant Gramin Shikshan Sansthe, Wardha
YESHWANT MAHAVIDYALAYA, WARDHA

| NON GRANT (ADMISSI<br>(ec. No. : C13/NON GRANT/A/2022-2023/122<br>Class : M.A. (ECO.) SEM 1 | Adm. No.:17 Date : Section : Student Id. : Fee Type : |               |  |
|---------------------------------------------------------------------------------------------|-------------------------------------------------------|---------------|--|
| name : MR SARANG BABARAO CHAHANDE .                                                         |                                                       |               |  |
| Received the following                                                                      |                                                       | (₹)Amount     |  |
| ADMISSION FEE                                                                               |                                                       | 200.00        |  |
| JNI.STU.AID FUND                                                                            |                                                       | 5.00          |  |
| JNLMEDICAL EXAM FEE                                                                         |                                                       | 5.00          |  |
| JNLANNUAL FEE                                                                               |                                                       | 125.00        |  |
| JNI.STU.WELFARE FUND                                                                        |                                                       | 5.00          |  |
| UNI_MEDICAL AID FUND                                                                        |                                                       | 5.00          |  |
| UNI.STUDENT UNION FEE                                                                       |                                                       | 5,00          |  |
| UNI SPORT&CULTURE ACTI FEE.                                                                 |                                                       | 25.00         |  |
| UNI.ASHWAMEDH FEE                                                                           |                                                       | 30,00         |  |
| UNI.E.MAIL FEE                                                                              |                                                       | 50.00         |  |
| MISC.CYCLE STAND FEE                                                                        |                                                       | 50.00         |  |
| IDENTITY FEE                                                                                |                                                       | 30.00         |  |
| DISASTER MANAGEMENT CELL                                                                    |                                                       | 10.00         |  |
| RELIEF FUND                                                                                 |                                                       | 5.00          |  |
| STD ONLINE REGISTRATION FEE                                                                 |                                                       | 90.00         |  |
| NSS FEE                                                                                     |                                                       | 10.00         |  |
| UNI INS FEE                                                                                 |                                                       | 40.00         |  |
|                                                                                             |                                                       |               |  |
|                                                                                             |                                                       |               |  |
| Total:                                                                                      |                                                       | ₹ 690.00      |  |
| In words: Six Hundred Ninety Only<br>Med: Mar, Subject: P/E-I, IEP-I, MEA-I, MCA-I          |                                                       |               |  |
| Cash : 690.00                                                                               | c                                                     | R. Chavan     |  |
| Remarks : Outstanding Fees : 0                                                              | RECEIV                                                | ER'S SIGNATUR |  |