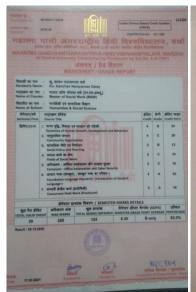

# Students progressing to higher education 17-18

















# Students progressing to higher education 18-19







# Students progressing to higher education 19-20











































# nission.samarth.edu.in





#### Admission Slip

Note: Please retain the print of the acknowledgement slip for further reference.

| A                  | oknowledgement Slip         |
|--------------------|-----------------------------|
| Form Number        | MGHU2020001306              |
| Programme          | Master of Social Work (MSW) |
| Order Number       | 1565                        |
| Transaction Number | 660366                      |
| Amount Paid        | 2779.21                     |

# Students progressing to higher education 20-21



























### Students progressing to higher education 2021-22