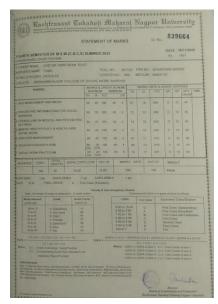

# Students progressing to higher education 17-18

















# Students progressing to higher education 18-19







# Students progressing to higher education 19-20











































# nission.samarth.edu.in





#### Admission Slip

Note: Please retain the print of the acknowledgement slip for further reference.

| A                  | oknowledgement Slip         |
|--------------------|-----------------------------|
| Form Number        | MGHU2020001306              |
| Programme          | Master of Social Work (MSW) |
| Order Number       | 1565                        |
| Transaction Number | 660366                      |
| Amount Paid        | 2779.21                     |

# Students progressing to higher education 20-21



























### Students progressing to higher education 2021-22