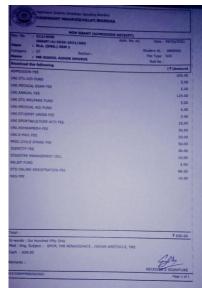

\*\*NON GRANT (ADMISSION RECEIPT)
C13/NON GRANT/A/2022-2023/124 Adm. No.:4
M.A. (MAR.) SEM 1 Section : ec. No. : C13/NON GRANT (A)

lass : M.A. (MAR.) SEM 1

lategory : OBC Roll No:
Name : MR RITESH DILIPRAO DESHKAR

Received the following Date : 12/08/2022 Student Id. : 4065652 Roll No: Fee Type : GOI (₹)Amount ADMISSION FEE UNI.STU.AID FUND 5.00 5.00 UNI, MEDICAL EXAM FEE UNI.ANNUAL FEE 125.00 UNI.STU.WELFARE FUND 5.00 UNI.MEDICAL AID FUND 5.00 UNI.STUDENT UNION FEE 5.00 UNI.SPORT&CULTURE ACTI FEE. 25.00 UNI.ASHWAMEDH FEE 30.00 UNI.E.MAIL FEE 50.00 MISC.CYCLE STAND FEE 50.00 IDENTITY FEE 30.00 DISASTER MANAGEMENT CELL 10.00 RELIEF FUND 5.00 STD ONLINE REGISTRATION FEE 90.00 NSS FEE 10.00 UNI INS FEE 40.00 Cash : 690.00 C.R. Chavan Remarks : Outstanding Fees : 0 RECEIVER'S SIGNATURE

UNI.STU.AID FUND UNI.MEDICAL EXAM FEE UNI.ANNUAL FEE 125.00 UNI.STU.WELFARE FUND 5.00 UNI.MEDICAL AID FUND 5.00 5.00 UNI.SPORT&CULTURE ACTI FEE. UNI.ASHWAMEDH FEE 30.00 UNI.E.MAIL FEE 50.00 IDENTITY FEE 30.00 DISASTER MANAGEMENT CELL 10.00 5.00 STD ONLINE REGISTRATION FEE 90.00 NSS FEE UNI INS FEE 10.00 40.00

otal:

In words: Six Hundred Ninety Only Med: Mar, Subject: P/E-I, IEP-I, MEA-I, MCA-I

Cash : 690.00

Remarks : Outstanding Fees : 0

C.R.Chavan

ASHYM12/05/2022

M.A. (SOC.) SEM 1 Student III. : 4143179 Fee Type : GOI KU PRANITA PRAVIN BHANSE