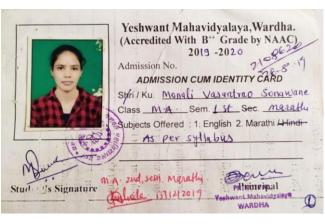

# Students progressing to higher education 17-18

















# Students progressing to higher education 18-19







# Students progressing to higher education 19-20











































# nission.samarth.edu.in





#### Admission Slip

Note: Please retain the print of the acknowledgement slip for further reference.

| A                  | oknowledgement Slip         |
|--------------------|-----------------------------|
| Form Number        | MGHU2020001306              |
| Programme          | Master of Social Work (MSW) |
| Order Number       | 1565                        |
| Transaction Number | 660366                      |
| Amount Paid        | 2779.21                     |

# Students progressing to higher education 20-21



























### Students progressing to higher education 2021-22











GOVT. RECOGANISED KUMBHALKAR COLLEGE OF SOCIAL WORK SEWAGRA