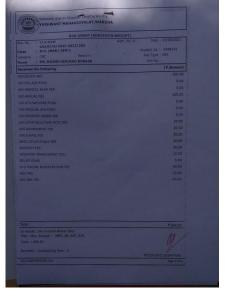

Registar

Accountant

| NON GRANT (ADMISS<br>Rec. No. : C1/NON GRANT/A/2022-2023/477                                                      | Adm. No.:26           | Date: 19/08/2022     |
|-------------------------------------------------------------------------------------------------------------------|-----------------------|----------------------|
| Class : M.A (SOC) SEM 1                                                                                           |                       | tudent Id.   4086406 |
| Category : ST Roll No :                                                                                           |                       | Fee Type : GOI       |
| Name : MR. ROHIT CHIRKUT KUDMATE                                                                                  |                       |                      |
| Received the following                                                                                            |                       | (₹)Amoun             |
| UNIVERSITY ANNUAL FEE                                                                                             |                       | 125.00               |
| STUDENT WELFARE FUND                                                                                              |                       | 5.00                 |
| STUDENT MEDICAL AID FUND                                                                                          |                       | 5.00                 |
| STUDENT AID FUND                                                                                                  |                       | 5.00                 |
| GAMES & SPORT FEE                                                                                                 |                       | 25.00                |
| STUDENT UNION FEE                                                                                                 |                       | 5.00                 |
| MEDICAL EXAM FORM FEE                                                                                             |                       | 5.00                 |
| ASHWAMEDH FEE                                                                                                     |                       | 30.00                |
| DISASTER MANAGEMENT FEE                                                                                           |                       | 10.00                |
| E-MAIL SUVIDHA FEE                                                                                                |                       | 50.00                |
| ADMISSION FEE                                                                                                     |                       | 200.00               |
| COLLEGE TEST EXAM FEE                                                                                             |                       | 50.00                |
| I-CARD                                                                                                            |                       | 20.00                |
| DEVELOPMENT FUND                                                                                                  |                       | 30.00                |
| REGISTRATION FEE                                                                                                  |                       | 120.00               |
|                                                                                                                   |                       |                      |
|                                                                                                                   |                       |                      |
|                                                                                                                   |                       |                      |
|                                                                                                                   |                       |                      |
|                                                                                                                   |                       |                      |
|                                                                                                                   |                       |                      |
|                                                                                                                   |                       |                      |
|                                                                                                                   |                       |                      |
| Total:                                                                                                            |                       | ₹ 685.00             |
| In words: Six Hundred Eighty-Five Only Med: MAR, Subject: CLASS POW SOCI THIN, QUA MET I MOVE, SOC PRO IN CON IND | N SOC RE, SOC OF SOCI | 1                    |
| Cash : 685.00                                                                                                     |                       |                      |
| Remarks : Outstanding Fees : 0                                                                                    | RI                    | ECEIVER'S SKINATURE  |
| A1-SUSHMA MAHAJAN19/08/2022                                                                                       |                       | Alone Service        |

| A1-SUSHMA MAHAJAN19/08/2022                                                                                                |             | 100000                                                   |
|----------------------------------------------------------------------------------------------------------------------------|-------------|----------------------------------------------------------|
| LOK MAHAVIDYALAYA, WARDHA                                                                                                  |             |                                                          |
| NON GRANT (ALMISSI                                                                                                         | ON RECEIPT) |                                                          |
| Rec. No. : C1/NON GRANT/A/2022-2023/492   Class : M.LIB SEM 1   Roll No:   Roll No:   Name : KU, PREYASI GAJANANRAO NARTAM | Adm. No.:28 | Date 20/08/2022<br>Student Id.: 4091887<br>Fc4 Type: GO1 |
| Received the following                                                                                                     |             | (₹)Amount                                                |
| UNIVERSITY ANNUAL FEE                                                                                                      |             | 125.00                                                   |
| STUDENT WELFARE FUND                                                                                                       |             | 5.00                                                     |
| STUDENT MEDICAL AID FUND                                                                                                   |             | 5.00                                                     |
| STUDENT AID FUND                                                                                                           |             | 5,00                                                     |
| GAMES & SPORT FEE                                                                                                          |             | 25.00                                                    |
| STUDENT UNION FEE                                                                                                          |             | 5.00                                                     |
| MEDICAL EXAM FORM FEE                                                                                                      |             | 5.00                                                     |
| ASHWAMEDH FEE                                                                                                              |             | 30.00                                                    |
| DISASTER MANAGEMENT FEE                                                                                                    |             | 10.00                                                    |
| E-MAIL SUVIDHA FEE                                                                                                         |             | 50.00                                                    |
| ENROLLMENT FEE                                                                                                             |             | 110.00                                                   |
| ADMISSION FEE                                                                                                              |             | 200.00                                                   |
| COLLEGE TEST EXAM FEE                                                                                                      |             | 50.00                                                    |
| I-CARD                                                                                                                     |             | 20.00                                                    |
| PEVELOPMENT FUND                                                                                                           |             | 30.00                                                    |
| REGISTRATION FEE                                                                                                           |             | 10.00                                                    |
|                                                                                                                            |             |                                                          |
|                                                                                                                            |             |                                                          |
|                                                                                                                            |             |                                                          |
|                                                                                                                            |             |                                                          |
|                                                                                                                            |             |                                                          |
|                                                                                                                            |             |                                                          |
|                                                                                                                            |             |                                                          |
| Total:                                                                                                                     |             | ₹ 685.00                                                 |
| In words: Six Hundred Eighty-Five Only<br>Med: MAR, Subject: FLI, K/O, ISS, P-1, P-2, P-3, P-4                             |             |                                                          |
| Cash : 685,00                                                                                                              |             | 1                                                        |
| Remarks : Outstanding Fees : 120                                                                                           |             | RECEIVER S SIGNATURE                                     |
| A1-SUSHMA MAHAJAN20/08/2022                                                                                                |             | Page 1 of 1                                              |
|                                                                                                                            |             |                                                          |