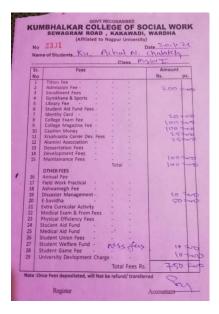

### Students progressing to higher education 2021-22

GOVT. RECOGANISED KUMBHALKAR COLLEGE OF SOCIAL WORK SEWAGRAM ROAD, KAKAWADI, WARDHA (Affilated to Nagpur University) Date (2/8/22 S. Jashua Name of Students M. Son Kel Class MSW T Amount Rs. Tition Fee
Admission Fee
Enrollment Fees
Gymkhana & Sports
Library Fee
Student Ald Fund-Fees
Identity Card
College Exam Fee
College Magazine Fee
- Caution Money
Krushnalila Carrer Dev. Fees
Alumini Association
Dessertation Fees
Development Fees
Maintainance Fees
OTHER FEES
Annual Fee Tition Fee ps. 1 2 3 4 5 6 7 8 9 10 11 12 13 14 15 90 (00) OTHER FEES
Annual Fee
Field Work Practical
Ashwamegh Fee
Dissaster Management
E-Suvidha
Extra Curricular Activity
Medical Exam & From Fees
Physical Efficiency Fees
Student Aid Fund
Medical Aid Fund
Student Union Fees
Student Welfare Fund
Student Welfare Fund
Student Game Fee
University Deviopment Charge
N.S.S. Fees 16 17 18 19 20 21 22 23 24 25 26 27 28 29 30 grow. Total Fees Rs. 1060 Note :Once Fees depositeted, will Not be refund/ transferred