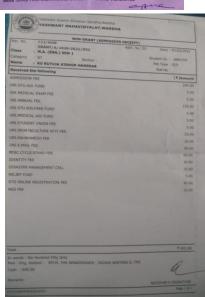

Registar

Accountant

| NON GRANT (ADMISS<br>Rec. No. : C1/NON GRANT/A/2022-2023/477                                                      | Adm. No.:26           | Date: 19/08/2022     |
|-------------------------------------------------------------------------------------------------------------------|-----------------------|----------------------|
| Class : M.A (SOC) SEM 1                                                                                           |                       | tudent Id.   4086406 |
| Category : ST Roll No :                                                                                           |                       | Fee Type : GOI       |
| Name : MR. ROHIT CHIRKUT KUDMATE                                                                                  |                       |                      |
| Received the following                                                                                            |                       | (₹)Amoun             |
| UNIVERSITY ANNUAL FEE                                                                                             |                       | 125.00               |
| STUDENT WELFARE FUND                                                                                              |                       | 5.00                 |
| STUDENT MEDICAL AID FUND                                                                                          |                       | 5.00                 |
| STUDENT AID FUND                                                                                                  |                       | 5.00                 |
| GAMES & SPORT FEE                                                                                                 |                       | 25.00                |
| STUDENT UNION FEE                                                                                                 |                       | 5.00                 |
| MEDICAL EXAM FORM FEE                                                                                             |                       | 5.00                 |
| ASHWAMEDH FEE                                                                                                     |                       | 30.00                |
| DISASTER MANAGEMENT FEE                                                                                           |                       | 10.00                |
| E-MAIL SUVIDHA FEE                                                                                                |                       | 50.00                |
| ADMISSION FEE                                                                                                     |                       | 200.00               |
| COLLEGE TEST EXAM FEE                                                                                             |                       | 50.00                |
| I-CARD                                                                                                            |                       | 20.00                |
| DEVELOPMENT FUND                                                                                                  |                       | 30.00                |
| REGISTRATION FEE                                                                                                  |                       | 120.00               |
|                                                                                                                   |                       |                      |
|                                                                                                                   |                       |                      |
|                                                                                                                   |                       |                      |
|                                                                                                                   |                       |                      |
|                                                                                                                   |                       |                      |
|                                                                                                                   |                       |                      |
|                                                                                                                   |                       |                      |
|                                                                                                                   |                       |                      |
| Total:                                                                                                            |                       | ₹ 685.00             |
| In words: Six Hundred Eighty-Five Only Med: MAR, Subject: CLASS POW SOCI THIN, QUA MET I MOVE, SOC PRO IN CON IND | N SOC RE, SOC OF SOCI | 1                    |
| Cash : 685.00                                                                                                     |                       |                      |
| Remarks : Outstanding Fees : 0                                                                                    | RI                    | ECEIVER'S SKINATURE  |
| A1-SUSHMA MAHAJAN19/08/2022                                                                                       |                       | Alone Service        |

| A1-SUSHMA MAHAJAN19/08/2022                                                                                                |             | 100000                                                   |
|----------------------------------------------------------------------------------------------------------------------------|-------------|----------------------------------------------------------|
| LOK MAHAVIDYALAYA, WARDHA                                                                                                  |             |                                                          |
| NON GRANT (ALMISSI                                                                                                         | ON RECEIPT) |                                                          |
| Rec. No. : C1/NON GRANT/A/2022-2023/492   Class : M.LIB SEM 1   Roll No:   Roll No:   Name : KU, PREYASI GAJANANRAO NARTAM | Adm. No.:28 | Date 20/08/2022<br>Student Id.: 4091887<br>Fc4 Type: GO1 |
| Received the following                                                                                                     |             | (₹)Amount                                                |
| UNIVERSITY ANNUAL FEE                                                                                                      |             | 125.00                                                   |
| STUDENT WELFARE FUND                                                                                                       |             | 5.00                                                     |
| STUDENT MEDICAL AID FUND                                                                                                   |             | 5.00                                                     |
| STUDENT AID FUND                                                                                                           |             | 5,00                                                     |
| GAMES & SPORT FEE                                                                                                          |             | 25.00                                                    |
| STUDENT UNION FEE                                                                                                          |             | 5.00                                                     |
| MEDICAL EXAM FORM FEE                                                                                                      |             | 5.00                                                     |
| ASHWAMEDH FEE                                                                                                              |             | 30.00                                                    |
| DISASTER MANAGEMENT FEE                                                                                                    |             | 10.00                                                    |
| E-MAIL SUVIDHA FEE                                                                                                         |             | 50.00                                                    |
| ENROLLMENT FEE                                                                                                             |             | 110.00                                                   |
| ADMISSION FEE                                                                                                              |             | 200.00                                                   |
| COLLEGE TEST EXAM FEE                                                                                                      |             | 50.00                                                    |
| I-CARD                                                                                                                     |             | 20.00                                                    |
| PEVELOPMENT FUND                                                                                                           |             | 30.00                                                    |
| REGISTRATION FEE                                                                                                           |             | 10.00                                                    |
|                                                                                                                            |             |                                                          |
|                                                                                                                            |             |                                                          |
|                                                                                                                            |             |                                                          |
|                                                                                                                            |             |                                                          |
|                                                                                                                            |             |                                                          |
|                                                                                                                            |             |                                                          |
|                                                                                                                            |             |                                                          |
| Total:                                                                                                                     |             | ₹ 685.00                                                 |
| In words: Six Hundred Eighty-Five Only<br>Med: MAR, Subject: FLI, K/O, ISS, P-1, P-2, P-3, P-4                             |             |                                                          |
| Cash : 685,00                                                                                                              |             | 1                                                        |
| Remarks : Outstanding Fees : 120                                                                                           |             | RECEIVER S SIGNATURE                                     |
| A1-SUSHMA MAHAJAN20/08/2022                                                                                                |             | Page 1 of 1                                              |
|                                                                                                                            |             |                                                          |