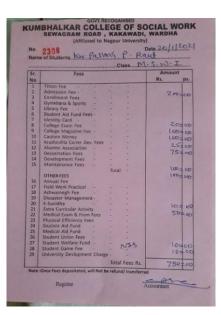

## KUMBHALKAR COLLEGE OF SOCIAL WORK SEWAGRAM ROAD, KAKAWADI, WARDHA (Affilated to Nagpur University) 2902 Name of Students Ku Sakshi - C. Class May I Tition Fee Admission Fee Enrollment Fees Gymkhana & Sports Library Fee Student Aid Fund Fees Identity Card College Exam Fee College Exam Fee Caution Money Krushnallia Carrer Dev. Fees Alumini Association Dessertation Fees Deverlagment Fees No 1 2 3 4 5 6 7 8 9 10 11 12 13 14 15 Dessertation rees Development Fees Maintainance Fees Maintainance Fees OTHER FEES Annual Fee Field Work Practical Ashwamegh Fee Dissaster Management E-Suvidha 16 17 18 19 20 21 Extra Curricular Activity Medical Exam & From Fees Physical Efficiency Fees 22 23 24 Student Aid Fund Medical Aid Fund 25 26 27 grown Student Union Fees -Student Welfare Fund -Student Game Fee - University Devlopment Charge 29 30 N.S.S. Fees 1060 Note :Once Fees depositeted, will Not be refund/ transferred