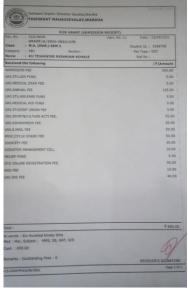

Registar

Yeshwant Gramin Shikshan Sansthe, Wardha
YESHWANT MAHAVIDYALAYA, WARDHA

| NON GRANT (ADMISSI<br>(ec. No. : C13/NON GRANT/A/2022-2023/122<br>Class : M.A. (ECO.) SEM 1 | Adm. No.:17 Date : Section : Student Id. : Fee Type : |               |  |
|---------------------------------------------------------------------------------------------|-------------------------------------------------------|---------------|--|
| name : MR SARANG BABARAO CHAHANDE .                                                         |                                                       |               |  |
| Received the following                                                                      |                                                       | (₹)Amount     |  |
| ADMISSION FEE                                                                               |                                                       | 200.00        |  |
| JNI.STU.AID FUND                                                                            |                                                       | 5.00          |  |
| JNLMEDICAL EXAM FEE                                                                         |                                                       | 5.00          |  |
| JNLANNUAL FEE                                                                               |                                                       | 125.00        |  |
| JNI.STU.WELFARE FUND                                                                        |                                                       | 5.00          |  |
| UNI_MEDICAL AID FUND                                                                        |                                                       | 5.00          |  |
| UNI.STUDENT UNION FEE                                                                       |                                                       | 5,00          |  |
| UNI SPORT&CULTURE ACTI FEE.                                                                 |                                                       | 25.00         |  |
| UNI.ASHWAMEDH FEE                                                                           |                                                       | 30,00         |  |
| UNI.E.MAIL FEE                                                                              |                                                       | 50.00         |  |
| MISC.CYCLE STAND FEE                                                                        |                                                       | 50.00         |  |
| IDENTITY FEE                                                                                |                                                       | 30.00         |  |
| DISASTER MANAGEMENT CELL                                                                    |                                                       | 10.00         |  |
| RELIEF FUND                                                                                 |                                                       | 5.00          |  |
| STD ONLINE REGISTRATION FEE                                                                 |                                                       | 90.00         |  |
| NSS FEE                                                                                     |                                                       | 10.00         |  |
| UNI INS FEE                                                                                 |                                                       | 40.00         |  |
|                                                                                             |                                                       |               |  |
|                                                                                             |                                                       |               |  |
| Total:                                                                                      |                                                       | ₹ 690.00      |  |
| In words: Six Hundred Ninety Only<br>Med: Mar, Subject: P/E-I, IEP-I, MEA-I, MCA-I          |                                                       |               |  |
| Cash : 690.00                                                                               | c                                                     | R. Chavan     |  |
| Remarks : Outstanding Fees : 0                                                              | RECEIV                                                | ER'S SIGNATUR |  |