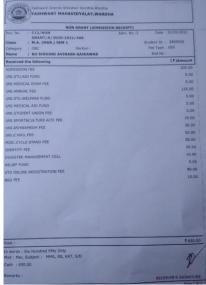

Registar

Yeshwant Gramin Shikshan Sansthe, Wardha
YESHWANT MAHAVIDYALAYA, WARDHA

| NON GRANT (ADMISSI<br>(ec. No. : C13/NON GRANT/A/2022-2023/122<br>Class : M.A. (ECO.) SEM 1 | Adm. No.:17 Date : Section : Student Id. : Fee Type : |               |  |
|---------------------------------------------------------------------------------------------|-------------------------------------------------------|---------------|--|
| name : MR SARANG BABARAO CHAHANDE .                                                         |                                                       |               |  |
| Received the following                                                                      |                                                       | (₹)Amount     |  |
| ADMISSION FEE                                                                               |                                                       | 200.00        |  |
| JNI.STU.AID FUND                                                                            |                                                       | 5.00          |  |
| JNLMEDICAL EXAM FEE                                                                         |                                                       | 5.00          |  |
| JNLANNUAL FEE                                                                               |                                                       | 125.00        |  |
| JNI.STU.WELFARE FUND                                                                        |                                                       | 5.00          |  |
| UNI_MEDICAL AID FUND                                                                        |                                                       | 5.00          |  |
| UNI.STUDENT UNION FEE                                                                       |                                                       | 5,00          |  |
| UNI SPORT&CULTURE ACTI FEE.                                                                 |                                                       | 25.00         |  |
| UNI.ASHWAMEDH FEE                                                                           |                                                       | 30,00         |  |
| UNI.E.MAIL FEE                                                                              |                                                       | 50.00         |  |
| MISC.CYCLE STAND FEE                                                                        |                                                       | 50.00         |  |
| IDENTITY FEE                                                                                |                                                       | 30.00         |  |
| DISASTER MANAGEMENT CELL                                                                    |                                                       | 10.00         |  |
| RELIEF FUND                                                                                 |                                                       | 5.00          |  |
| STD ONLINE REGISTRATION FEE                                                                 |                                                       | 90.00         |  |
| NSS FEE                                                                                     |                                                       | 10.00         |  |
| UNI INS FEE                                                                                 |                                                       | 40.00         |  |
|                                                                                             |                                                       |               |  |
|                                                                                             |                                                       |               |  |
| Total:                                                                                      |                                                       | ₹ 690.00      |  |
| In words: Six Hundred Ninety Only<br>Med: Mar, Subject: P/E-I, IEP-I, MEA-I, MCA-I          |                                                       |               |  |
| Cash : 690.00                                                                               | c                                                     | R. Chavan     |  |
| Remarks : Outstanding Fees : 0                                                              | RECEIV                                                | ER'S SIGNATUR |  |