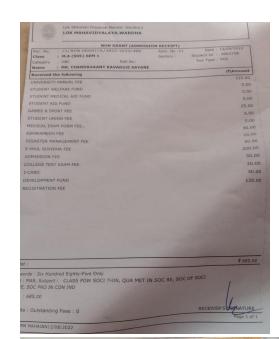

Registar

Accountant

| NON GRANT (ADMISS<br>Rec. No. : C1/NON GRANT/A/2022-2023/477                                                      | Adm. No.:26           | Date: 19/08/2022     |
|-------------------------------------------------------------------------------------------------------------------|-----------------------|----------------------|
| Class : M.A (SOC) SEM 1                                                                                           |                       | tudent Id.   4086406 |
| Category : ST Roll No :                                                                                           |                       | Fee Type : GOI       |
| Name : MR. ROHIT CHIRKUT KUDMATE                                                                                  |                       |                      |
| Received the following                                                                                            |                       | (₹)Amoun             |
| UNIVERSITY ANNUAL FEE                                                                                             |                       | 125.00               |
| STUDENT WELFARE FUND                                                                                              |                       | 5.00                 |
| STUDENT MEDICAL AID FUND                                                                                          |                       | 5.00                 |
| STUDENT AID FUND                                                                                                  |                       | 5.00                 |
| GAMES & SPORT FEE                                                                                                 |                       | 25.00                |
| STUDENT UNION FEE                                                                                                 |                       | 5.00                 |
| MEDICAL EXAM FORM FEE                                                                                             |                       | 5.00                 |
| ASHWAMEDH FEE                                                                                                     |                       | 30.00                |
| DISASTER MANAGEMENT FEE                                                                                           |                       | 10.00                |
| E-MAIL SUVIDHA FEE                                                                                                |                       | 50.00                |
| ADMISSION FEE                                                                                                     |                       | 200.00               |
| COLLEGE TEST EXAM FEE                                                                                             |                       | 50.00                |
| I-CARD                                                                                                            |                       | 20.00                |
| DEVELOPMENT FUND                                                                                                  |                       | 30.00                |
| REGISTRATION FEE                                                                                                  |                       | 120.00               |
|                                                                                                                   |                       |                      |
|                                                                                                                   |                       |                      |
|                                                                                                                   |                       |                      |
|                                                                                                                   |                       |                      |
|                                                                                                                   |                       |                      |
|                                                                                                                   |                       |                      |
|                                                                                                                   |                       |                      |
|                                                                                                                   |                       |                      |
| Total:                                                                                                            |                       | ₹ 685.00             |
| In words: Six Hundred Eighty-Five Only Med: MAR, Subject: CLASS POW SOCI THIN, QUA MET I MOVE, SOC PRO IN CON IND | N SOC RE, SOC OF SOCI | 1                    |
| Cash : 685.00                                                                                                     |                       |                      |
| Remarks : Outstanding Fees : 0                                                                                    | RI                    | ECEIVER'S SKINATURE  |
| A1-SUSHMA MAHAJAN19/08/2022                                                                                       |                       | Alone Service        |

| A1-SUSHMA MAHAJAN19/08/2022                                                                                                |             | 100000                                                   |
|----------------------------------------------------------------------------------------------------------------------------|-------------|----------------------------------------------------------|
| LOK MAHAVIDYALAYA, WARDHA                                                                                                  |             |                                                          |
| NON GRANT (ALMISSI                                                                                                         | ON RECEIPT) |                                                          |
| Rec. No. : C1/NON GRANT/A/2022-2023/492   Class : M.LIB SEM 1   Roll No:   Roll No:   Name : KU, PREYASI GAJANANRAO NARTAM | Adm. No.:28 | Date 20/08/2022<br>Student Id.: 4091887<br>Fc4 Type: GO1 |
| Received the following                                                                                                     |             | (₹)Amount                                                |
| UNIVERSITY ANNUAL FEE                                                                                                      |             | 125.00                                                   |
| STUDENT WELFARE FUND                                                                                                       |             | 5.00                                                     |
| STUDENT MEDICAL AID FUND                                                                                                   |             | 5.00                                                     |
| STUDENT AID FUND                                                                                                           |             | 5,00                                                     |
| GAMES & SPORT FEE                                                                                                          |             | 25.00                                                    |
| STUDENT UNION FEE                                                                                                          |             | 5.00                                                     |
| MEDICAL EXAM FORM FEE                                                                                                      |             | 5.00                                                     |
| ASHWAMEDH FEE                                                                                                              |             | 30.00                                                    |
| DISASTER MANAGEMENT FEE                                                                                                    |             | 10.00                                                    |
| E-MAIL SUVIDHA FEE                                                                                                         |             | 50.00                                                    |
| ENROLLMENT FEE                                                                                                             |             | 110.00                                                   |
| ADMISSION FEE                                                                                                              |             | 200.00                                                   |
| COLLEGE TEST EXAM FEE                                                                                                      |             | 50.00                                                    |
| I-CARD                                                                                                                     |             | 20.00                                                    |
| PEVELOPMENT FUND                                                                                                           |             | 30.00                                                    |
| REGISTRATION FEE                                                                                                           |             | 10.00                                                    |
|                                                                                                                            |             |                                                          |
|                                                                                                                            |             |                                                          |
|                                                                                                                            |             |                                                          |
|                                                                                                                            |             |                                                          |
|                                                                                                                            |             |                                                          |
|                                                                                                                            |             |                                                          |
|                                                                                                                            |             |                                                          |
| Total:                                                                                                                     |             | ₹ 685.00                                                 |
| In words: Six Hundred Eighty-Five Only<br>Med: MAR, Subject: FLI, K/O, ISS, P-1, P-2, P-3, P-4                             |             |                                                          |
| Cash : 685,00                                                                                                              |             | 1                                                        |
| Remarks : Outstanding Fees : 120                                                                                           |             | RECEIVER S SIGNATURE                                     |
| A1-SUSHMA MAHAJAN20/08/2022                                                                                                |             | Page 1 of 1                                              |
|                                                                                                                            |             |                                                          |