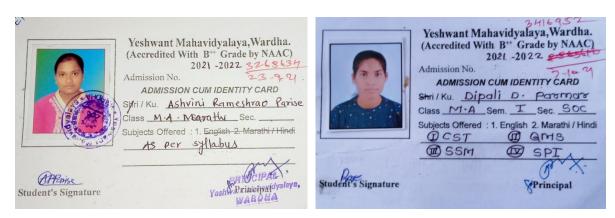

# Students progressing to higher education 17-18

















# Students progressing to higher education 18-19







# Students progressing to higher education 19-20











































# nission.samarth.edu.in





#### Admission Slip

Note: Please retain the print of the acknowledgement slip for further reference.

| A                  | oknowledgement Slip         |
|--------------------|-----------------------------|
| Form Number        | MGHU2020001306              |
| Programme          | Master of Social Work (MSW) |
| Order Number       | 1565                        |
| Transaction Number | 660366                      |
| Amount Paid        | 2779.21                     |

# Students progressing to higher education 20-21



























### Students progressing to higher education 2021-22











GOVT. RECOGANISED KUMBHALKAR COLLEGE OF SOCIAL WORK SEWAGRAM ROAD, KAKAWADI, WARDHA (Affilated to Nagpur University) Date (2/8/22 S. Jashua Name of Students M. Son Kel Class MSW T Amount Rs. Tition Fee
Admission Fee
Enrollment Fees
Gymkhana & Sports
Library Fee
Student Ald Fund-Fees
Identity Card
College Exam Fee
College Magazine Fee
- Caution Money
Krushnalila Carrer Dev. Fees
Alumini Association
Dessertation Fees
Development Fees
Maintainance Fees
OTHER FEES
Annual Fee Tition Fee ps. 1 2 3 4 5 6 7 8 9 10 11 12 13 14 15 90 (00) OTHER FEES
Annual Fee
Field Work Practical
Ashwamegh Fee
Dissaster Management
E-Suvidha
Extra Curricular Activity
Medical Exam & From Fees
Physical Efficiency Fees
Student Aid Fund
Medical Aid