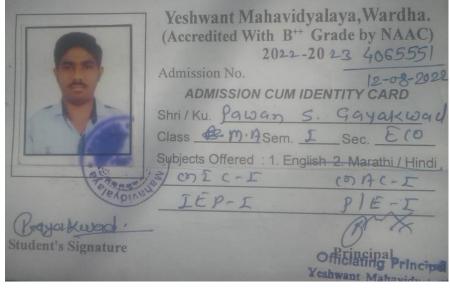

\*\*NON GRANT (ADMISSION RECEIPT)
C13/NON GRANT/A/2022-2023/124 Adm. No.:4
M.A. (MAR.) SEM 1 Section : ec. No. : C13/NON GRANT (A)

lass : M.A. (MAR.) SEM 1

lategory : OBC Roll No:
Name : MR RITESH DILIPRAO DESHKAR

Received the following Date : 12/08/2022 Student Id. : 4065652 Roll No: Fee Type : GOI (₹)Amount ADMISSION FEE UNI.STU.AID FUND 5.00 5.00 UNI, MEDICAL EXAM FEE UNI.ANNUAL FEE 125.00 UNI.STU.WELFARE FUND 5.00 UNI.MEDICAL AID FUND 5.00 UNI.STUDENT UNION FEE 5.00 UNI.SPORT&CULTURE ACTI FEE. 25.00 UNI.ASHWAMEDH FEE 30.00 UNI.E.MAIL FEE 50.00 MISC.CYCLE STAND FEE 50.00 IDENTITY FEE 30.00 DISASTER MANAGEMENT CELL 10.00 RELIEF FUND 5.00 STD ONLINE REGISTRATION FEE 90.00 NSS FEE 10.00 UNI INS FEE 40.00 Cash : 690.00 C.R. Chavan Remarks : Outstanding Fees : 0 RECEIVER'S SIGNATURE