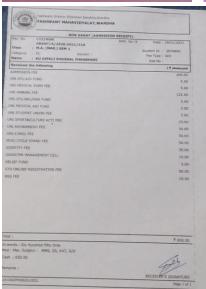

Registar

Accountant

| NON GRANT (ADMISS<br>Rec. No. : C1/NON GRANT/A/2022-2023/477                                                      | Adm. No.:26           | Date: 19/08/2022     |
|-------------------------------------------------------------------------------------------------------------------|-----------------------|----------------------|
| Class : M.A (SOC) SEM 1                                                                                           |                       | tudent Id.   4086406 |
| Category : ST Roll No :                                                                                           |                       | Fee Type : GOI       |
| Name : MR. ROHIT CHIRKUT KUDMATE                                                                                  |                       |                      |
| Received the following                                                                                            |                       | (₹)Amoun             |
| UNIVERSITY ANNUAL FEE                                                                                             |                       | 125.00               |
| STUDENT WELFARE FUND                                                                                              |                       | 5.00                 |
| STUDENT MEDICAL AID FUND                                                                                          |                       | 5.00                 |
| STUDENT AID FUND                                                                                                  |                       | 5.00                 |
| GAMES & SPORT FEE                                                                                                 |                       | 25.00                |
| STUDENT UNION FEE                                                                                                 |                       | 5.00                 |
| MEDICAL EXAM FORM FEE                                                                                             |                       | 5.00                 |
| ASHWAMEDH FEE                                                                                                     |                       | 30.00                |
| DISASTER MANAGEMENT FEE                                                                                           |                       | 10.00                |
| E-MAIL SUVIDHA FEE                                                                                                |                       | 50.00                |
| ADMISSION FEE                                                                                                     |                       | 200.00               |
| COLLEGE TEST EXAM FEE                                                                                             |                       | 50.00                |
| I-CARD                                                                                                            |                       | 20.00                |
| DEVELOPMENT FUND                                                                                                  |                       | 30.00                |
| REGISTRATION FEE                                                                                                  |                       | 120.00               |
|                                                                                                                   |                       |                      |
|                                                                                                                   |                       |                      |
|                                                                                                                   |                       |                      |
|                                                                                                                   |                       |                      |
|                                                                                                                   |                       |                      |
|                                                                                                                   |                       |                      |
|                                                                                                                   |                       |                      |
|                                                                                                                   |                       |                      |
| Total:                                                                                                            |                       | ₹ 685.00             |
| In words: Six Hundred Eighty-Five Only Med: MAR, Subject: CLASS POW SOCI THIN, QUA MET I MOVE, SOC PRO IN CON IND | N SOC RE, SOC OF SOCI | 1                    |
| Cash : 685.00                                                                                                     |                       |                      |
| Remarks : Outstanding Fees : 0                                                                                    | RI                    | ECEIVER'S SKINATURE  |
| A1-SUSHMA MAHAJAN19/08/2022                                                                                       |                       | Alone Service        |