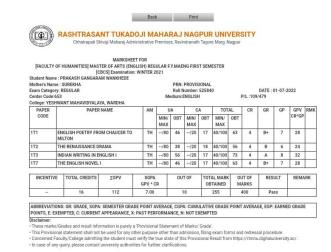

# Students progressing to higher education 17-18

















# Students progressing to higher education 18-19







# Students progressing to higher education 19-20











































# nission.samarth.edu.in





#### Admission Slip

Note: Please retain the print of the acknowledgement slip for further reference.

| A                  | oknowledgement Slip         |
|--------------------|-----------------------------|
| Form Number        | MGHU2020001306              |
| Programme          | Master of Social Work (MSW) |
| Order Number       | 1565                        |
| Transaction Number | 660366                      |
| Amount Paid        | 2779.21                     |

# Students progressing to higher education 20-21



























### Students progressing to higher education 2021-22











GOVT.