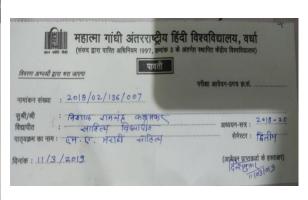

# Students progressing to higher education 17-18

















# Students progressing to higher education 18-19







# Students progressing to higher education 19-20











































# nission.samarth.edu.in





#### Admission Slip

Note: Please retain the print of the acknowledgement slip for further reference.

| A                  | oknowledgement Slip         |
|--------------------|-----------------------------|
| Form Number        | MGHU2020001306              |
| Programme          | Master of Social Work (MSW) |
| Order Number       | 1565                        |
| Transaction Number | 660366                      |
| Amount Paid        | 2779.21                     |

# Students progressing to higher education 20-21



























### Students progressing to higher education 2021-22











G