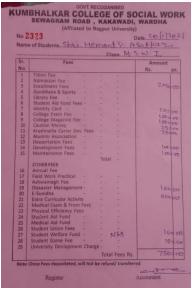

### Students progressing to higher education 2021-22

GOVT. RECOGANISED KUMBHALKAR COLLEGE OF SOCIAL WORK SEWAGRAM ROAD, KAKAWADI, WARDHA (Affilated to Nagpur University) Date (2/8/22 S. Jashua Name of Students M. Son Kel Class MSW T Amount Rs. Tition Fee
Admission Fee
Enrollment Fees
Gymkhana & Sports
Library Fee
Student Ald Fund-Fees
Identity Card
College Exam Fee
College Magazine Fee
- Caution Money
Krushnalila Carrer Dev. Fees
Alumini Association
Dessertation Fees
Development Fees
Maintainance Fees
OTHER FEES
Annual Fee Tition Fee ps. 1 2 3 4 5 6 7 8 9 10 11 12 13 14 15 90 (00) OTHER FEES
Annual Fee
Field Work Practical
Ashwamegh Fee
Dissaster Management
E-Suvidha
Extra Curricular Activity
Medical Exam & From Fees
Physical Efficiency Fees
Student Aid Fund
Medical Aid Fund
Student Union Fees
Student Welfare Fund
Student Welfare Fund
Student Game Fee
University Deviopment Charge
N.S.S. Fees 16 17 18 19 20 21 22 23 24 25 26 27 28 29 30 grow. Total Fees Rs. 1060 Note :Once Fees depositeted, will Not be refund/ transferred