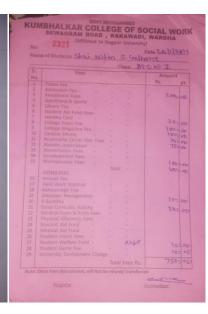

### Students progressing to higher education 2021-22

GOVT. RECOGANISED KUMBHALKAR COLLEGE OF SOCIAL WORK SEWAGRAM ROAD, KAKAWADI, WARDHA (Affilated to Nagpur University) Date (2/8/22 S. Jashua Name of Students M. Son Kel Class MSW T Amount Rs. Tition Fee
Admission Fee
Enrollment Fees
Gymkhana & Sports
Library Fee
Student Ald Fund-Fees
Identity Card
College Exam Fee
College Magazine Fee
- Caution Money
Krushnalila Carrer Dev. Fees
Alumini Association
Dessertation Fees
Development Fees
Maintainance Fees
OTHER FEES
Annual Fee Tition Fee ps. 1 2 3 4 5 6 7 8 9 10 11 12 13 14 15 90 (00) OTHER FEES
Annual Fee
Field Work Practical
Ashwamegh Fee
Dissaster Management
E-Suvidha
Extra Curricular Activity
Medical Exam & From Fees
Physical Efficiency Fees
Student Aid Fund
Medical Aid Fund
Student Union Fees
Student Welfare Fund
Student Welfare Fund
Student Game Fee
University Deviopment Charge
N.S.S. Fees 16 17 18 19 20 21 22 23 24 25 26 27 28 29 30 grow. Total Fees Rs. 1060 Note :Once Fees depositeted, will Not be refund/ transferred