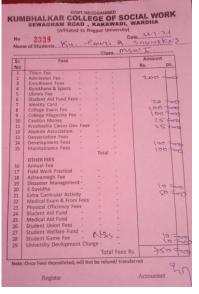

## KUMBHALKAR COLLEGE OF SOCIAL WORK SEWAGRAM ROAD, KAKAWADI, WARDHA (Affilated to Nagpur University) 2902 Name of Students Ku Sakshi - C. Class May I Tition Fee Admission Fee Enrollment Fees Gymkhana & Sports Library Fee Student Aid Fund Fees Identity Card College Exam Fee College Exam Fee Caution Money Krushnallia Carrer Dev. Fees Alumini Association Dessertation Fees Deverlagment Fees No 1 2 3 4 5 6 7 8 9 10 11 12 13 14 15 Dessertation rees Development Fees Maintainance Fees Maintainance Fees OTHER FEES Annual Fee Field Work Practical Ashwamegh Fee Dissaster Management E-Suvidha 16 17 18 19 20 21 Extra Curricular Activity Medical Exam & From Fees Physical Efficiency Fees 22 23 24 Student Aid Fund Medical Aid Fund 25 26 27 grown Student Union Fees -Student Welfare Fund -Student Game Fee - University Devlopment Charge 29 30 N.S.S. Fees 1060 Note :Once Fees depositeted, will Not be refund/ transferred