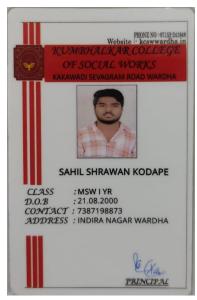

# Students progressing to higher education 17-18

















# Students progressing to higher education 18-19







# Students progressing to higher education 19-20











































# nission.samarth.edu.in





#### Admission Slip

Note: Please retain the print of the acknowledgement slip for further reference.

| A                  | oknowledgement Slip         |
|--------------------|-----------------------------|
| Form Number        | MGHU2020001306              |
| Programme          | Master of Social Work (MSW) |
| Order Number       | 1565                        |
| Transaction Number | 660366                      |
| Amount Paid        | 2779.21                     |

# Students progressing to higher education 20-21



























### Students progressing to higher education 2021-22











GOVT. RECOGANISED KUMBHALKAR COLLEGE OF SOCIAL WORK SEWAGRAM ROAD, KAKAWADI, WARDHA (Affilated to Nagpur University) Date (2/8/22 S. Jashua Name of Students M. Son Kel Class MSW T Amount Rs. Tition Fee
Admission Fee
Enrollment Fees
Gymkhana & Sports
Library Fee
Student Ald Fund-Fees
Identity Card
College Exam Fee
College Magazine Fee
- Caution Money
Krushnalila Carrer Dev. Fees
Alumini Association
Dessertation Fees
Development Fees
Maintainance Fees
OTHER FEES
Annual Fee Tition Fee ps. 1 2 3 4 5 6 7 8 9 10 11 12 13 14 15 90 (00) OTHER FEES
Annual Fee
Field Work Practical
Ashwamegh Fee
Dissaster Management
E-Suvidha
Extra Curricular Activity
Medical Exam & From Fees
Physical Efficiency Fees
Student Aid Fund
Medical Ai