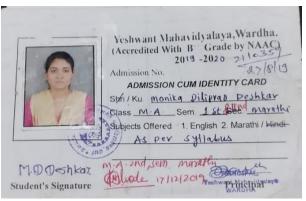

# Students progressing to higher education 17-18

















# Students progressing to higher education 18-19







# Students progressing to higher education 19-20











































# nission.samarth.edu.in





#### Admission Slip

Note: Please retain the print of the acknowledgement slip for further reference.

| A                  | oknowledgement Slip         |
|--------------------|-----------------------------|
| Form Number        | MGHU2020001306              |
| Programme          | Master of Social Work (MSW) |
| Order Number       | 1565                        |
| Transaction Number | 660366                      |
| Amount Paid        | 2779.21                     |

# Students progressing to higher education 20-21



























### Students progressing to higher education 2021-22











GOVT. RECOGANISED KUMBHALKAR COLLEGE OF SOCIAL WORK SEWAGRAM