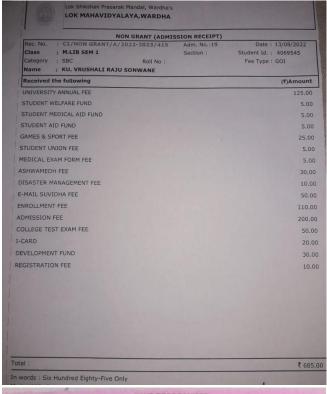

Registar

Accountant

| NON GRANT (ADMISS<br>Rec. No. : C1/NON GRANT/A/2022-2023/477                                                      | Adm. No.:26           | Date: 19/08/2022     |
|-------------------------------------------------------------------------------------------------------------------|-----------------------|----------------------|
| Class : M.A (SOC) SEM 1                                                                                           |                       | tudent Id.   4086406 |
| Category : ST Roll No :                                                                                           |                       | Fee Type : GOI       |
| Name : MR. ROHIT CHIRKUT KUDMATE                                                                                  |                       |                      |
| Received the following                                                                                            |                       | (₹)Amoun             |
| UNIVERSITY ANNUAL FEE                                                                                             |                       | 125.00               |
| STUDENT WELFARE FUND                                                                                              |                       | 5.00                 |
| STUDENT MEDICAL AID FUND                                                                                          |                       | 5.00                 |
| STUDENT AID FUND                                                                                                  |                       | 5.00                 |
| GAMES & SPORT FEE                                                                                                 |                       | 25.00                |
| STUDENT UNION FEE                                                                                                 |                       | 5.00                 |
| MEDICAL EXAM FORM FEE                                                                                             |                       | 5.00                 |
| ASHWAMEDH FEE                                                                                                     |                       | 30.00                |
| DISASTER MANAGEMENT FEE                                                                                           |                       | 10.00                |
| E-MAIL SUVIDHA FEE                                                                                                |                       | 50.00                |
| ADMISSION FEE                                                                                                     |                       | 200.00               |
| COLLEGE TEST EXAM FEE                                                                                             |                       | 50.00                |
| I-CARD                                                                                                            |                       | 20.00                |
| DEVELOPMENT FUND                                                                                                  |                       | 30.00                |
| REGISTRATION FEE                                                                                                  |                       | 120.00               |
|                                                                                                                   |                       |                      |
|                                                                                                                   |                       |                      |
|                                                                                                                   |                       |                      |
|                                                                                                                   |                       |                      |
|                                                                                                                   |                       |                      |
|                                                                                                                   |                       |                      |
|                                                                                                                   |                       |                      |
|                                                                                                                   |                       |                      |
| Total:                                                                                                            |                       | ₹ 685.00             |
| In words: Six Hundred Eighty-Five Only Med: MAR, Subject: CLASS POW SOCI THIN, QUA MET I MOVE, SOC PRO IN CON IND | N SOC RE, SOC OF SOCI | 1                    |
| Cash : 685.00                                                                                                     |                       |                      |
| Remarks : Outstanding Fees : 0                                                                                    | RI                    | ECEIVER'S SKINATURE  |
| A1-SUSHMA MAHAJAN19/08/2022                                                                                       |                       | Alone Service        |