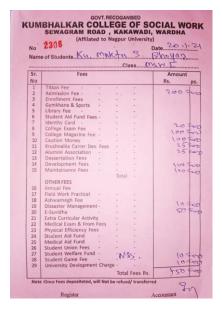

## KUMBHALKAR COLLEGE OF SOCIAL WORK SEWAGRAM ROAD, KAKAWADI, WARDHA (Affilated to Nagpur University) 2902 Name of Students Ku Sakshi - C. Class May I Tition Fee Admission Fee Enrollment Fees Gymkhana & Sports Library Fee Student Aid Fund Fees Identity Card College Exam Fee College Exam Fee Caution Money Krushnallia Carrer Dev. Fees Alumini Association Dessertation Fees Deverlagment Fees No 1 2 3 4 5 6 7 8 9 10 11 12 13 14 15 Dessertation rees Development Fees Maintainance Fees Maintainance Fees OTHER FEES Annual Fee Field Work Practical Ashwamegh Fee Dissaster Management E-Suvidha 16 17 18 19 20 21 Extra Curricular Activity Medical Exam & From Fees Physical Efficiency Fees 22 23 24 Student Aid Fund Medical Aid Fund 25 26 27 grown Student Union Fees -Student Welfare Fund -Student Game Fee - University Devlopment Charge 29 30 N.S.S. Fees 1060 Note :Once Fees depositeted, will Not be refund/ transferred

Registar

Accountant

| NON GRANT (ADMISS<br>Rec. No. : C1/NON GRANT/A/2022-2023/477                                                      | Adm. No.:26           | Date: 19/08/2022     |
|-------------------------------------------------------------------------------------------------------------------|-----------------------|----------------------|
| Class : M.A (SOC) SEM 1                                                                                           |                       | tudent Id.   4086406 |
| Category : ST Roll No :                                                                                           |                       | Fee Type : GOI       |
| Name : MR. ROHIT CHIRKUT KUDMATE                                                                                  |                       |                      |
| Received the following                                                                                            |                       | (₹)Amoun             |
| UNIVERSITY ANNUAL FEE                                                                                             |                       | 125.00               |
| STUDENT WELFARE FUND                                                                                              |                       | 5.00                 |
| STUDENT MEDICAL AID FUND                                                                                          |                       | 5.00                 |
| STUDENT AID FUND                                                                                                  |                       | 5.00                 |
| GAMES & SPORT FEE                                                                                                 |                       | 25.00                |
| STUDENT UNION FEE                                                                                                 |                       | 5.00                 |
| MEDICAL EXAM FORM FEE                                                                                             |                       | 5.00                 |
| ASHWAMEDH FEE                                                                                                     |                       | 30.00                |
| DISASTER MANAGEMENT FEE                                                                                           |                       | 10.00                |
| E-MAIL SUVIDHA FEE                                                                                                |                       | 50.00                |
| ADMISSION FEE                                                                                                     |                       | 200.00               |
| COLLEGE TEST EXAM FEE                                                                                             |                       | 50.00                |
| I-CARD                                                                                                            |                       | 20.00                |
| DEVELOPMENT FUND                                                                                                  |                       | 30.00                |
| REGISTRATION FEE                                                                                                  |                       | 120.00               |
|                                                                                                                   |                       |                      |
|                                                                                                                   |                       |                      |
|                                                                                                                   |                       |                      |
|                                                                                                                   |                       |                      |
|                                                                                                                   |                       |                      |
|                                                                                                                   |                       |                      |
|                                                                                                                   |                       |                      |
|                                                                                                                   |                       |                      |
| Total:                                                                                                            |                       | ₹ 685.00             |
| In words: Six Hundred Eighty-Five Only Med: MAR, Subject: CLASS POW SOCI THIN, QUA MET I MOVE, SOC PRO IN CON IND | N SOC RE, SOC OF SOCI | 1                    |
| Cash : 685.00                                                                                                     |                       |                      |
| Remarks : Outstanding Fees : 0                                                                                    | RI                    | ECEIVER'S SKINATURE  |
| A1-SUSHMA MAHAJAN19/08/2022                                                                                       |                       | Alone Service        |