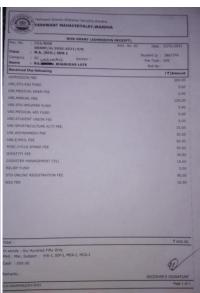

NON GRANT (ADMISSION RECEIPT)
C13/NON GRANT/A/2022-2023/501 Adm. No.:53 : C13/NON GRACE.; : M.A. (SOC.) SEM 1 Rall No: Student Id.: 4143260 Fee Type: GOI MR PRANAY VIJAYRAO NARANJE Received the following UNLANNUAL FEE UNI.STU.WELFARE FUND 115.00 UNI.MEDICAL AID FUND 5.00 UNI.STUDENT UNION FEE 30.00 UNI SPORTSCULTURE ACTI FEE. 30.00 UNI.ASHWAMEDH FEE

24.00 IDENTITY FEE 12.00 DISASTER MANAGEMENT CELL RELIEF FUND STD ONLINE REGISTRATION FEE UNI INS FEE

In words: Nine Hundred Fifty-Nine Only Med: Mar, Subject: CST, QMR, SSM, SPCI

UNI.E.MAIL FEE

MISC.CYCLE STAND FEE

Remarks : Outstanding Fees : 0

60.00

24.00