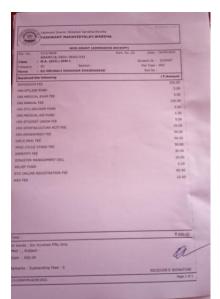

Registar

Yeshwant Gramin Shikshan Sansthe, Wardha
YESHWANT MAHAVIDYALAYA, WARDHA

| NON GRANT (ADMISSI<br>(ec. No. : C13/NON GRANT/A/2022-2023/122<br>Class : M.A. (ECO.) SEM 1 | Adm. No.:17 Date : Section : Student Id. : Fee Type : |               |  |
|---------------------------------------------------------------------------------------------|-------------------------------------------------------|---------------|--|
| name : MR SARANG BABARAO CHAHANDE .                                                         |                                                       |               |  |
| Received the following                                                                      |                                                       | (₹)Amount     |  |
| ADMISSION FEE                                                                               |                                                       | 200.00        |  |
| JNI.STU.AID FUND                                                                            |                                                       | 5.00          |  |
| JNLMEDICAL EXAM FEE                                                                         |                                                       | 5.00          |  |
| JNLANNUAL FEE                                                                               |                                                       | 125.00        |  |
| JNI.STU.WELFARE FUND                                                                        |                                                       | 5.00          |  |
| UNI_MEDICAL AID FUND                                                                        |                                                       | 5.00          |  |
| UNI.STUDENT UNION FEE                                                                       |                                                       | 5,00          |  |
| UNI SPORT&CULTURE ACTI FEE.                                                                 |                                                       | 25.00         |  |
| UNI.ASHWAMEDH FEE                                                                           |                                                       | 30,00         |  |
| UNI.E.MAIL FEE                                                                              |                                                       | 50.00         |  |
| MISC.CYCLE STAND FEE                                                                        |                                                       | 50.00         |  |
| IDENTITY FEE                                                                                |                                                       | 30.00         |  |
| DISASTER MANAGEMENT CELL                                                                    |                                                       | 10.00         |  |
| RELIEF FUND                                                                                 |                                                       | 5.00          |  |
| STD ONLINE REGISTRATION FEE                                                                 |                                                       | 90.00         |  |
| NSS FEE                                                                                     |                                                       | 10.00         |  |
| UNI INS FEE                                                                                 |                                                       | 40.00         |  |
|                                                                                             |                                                       |               |  |
|                                                                                             |                                                       |               |  |
| Total:                                                                                      |                                                       | ₹ 690.00      |  |
| In words: Six Hundred Ninety Only<br>Med: Mar, Subject: P/E-I, IEP-I, MEA-I, MCA-I          |                                                       |               |  |
| Cash : 690.00                                                                               | c                                                     | R. Chavan     |  |
| Remarks : Outstanding Fees : 0                                                              | RECEIV                                                | ER'S SIGNATUR |  |