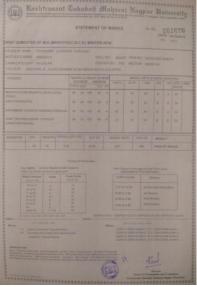

# Students progressing to higher education 17-18

















# Students progressing to higher education 18-19







# Students progressing to higher education 19-20











































# nission.samarth.edu.in





#### Admission Slip

Note: Please retain the print of the acknowledgement slip for further reference.

| A                  | oknowledgement Slip         |
|--------------------|-----------------------------|
| Form Number        | MGHU2020001306              |
| Programme          | Master of Social Work (MSW) |
| Order Number       | 1565                        |
| Transaction Number | 660366                      |
| Amount Paid        | 2779.21                     |

# Students progressing to higher education 20-21



























### Students progressing to higher education 2021-22