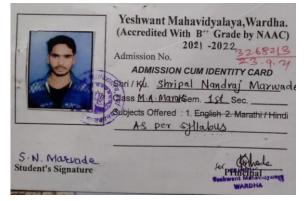

#### Admission Slip

Note: Please retain the print of the acknowledgement slip for further reference.

| A                  | oknowledgement Slip         |
|--------------------|-----------------------------|
| Form Number        | MGHU2020001306              |
| Programme          | Master of Social Work (MSW) |
| Order Number       | 1565                        |
| Transaction Number | 660366                      |
| Amount Paid        | 2779.21                     |