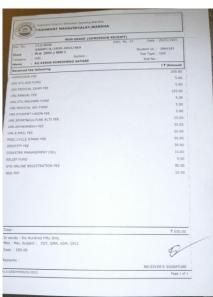

Registar

Yeshwant Gramin Shikshan Sansthe, Wardha
YESHWANT MAHAVIDYALAYA, WARDHA

| NON GRANT (ADMISSI<br>(ec. No. : C13/NON GRANT/A/2022-2023/122<br>Class : M.A. (ECO.) SEM 1 | Adm. No.:17 Date : Section : Student Id. : Fee Type : |               |  |
|---------------------------------------------------------------------------------------------|-------------------------------------------------------|---------------|--|
| name : MR SARANG BABARAO CHAHANDE .                                                         |                                                       |               |  |
| Received the following                                                                      |                                                       | (₹)Amount     |  |
| ADMISSION FEE                                                                               |                                                       | 200.00        |  |
| JNI.STU.AID FUND                                                                            |                                                       | 5.00          |  |
| JNLMEDICAL EXAM FEE                                                                         |                                                       | 5.00          |  |
| JNLANNUAL FEE                                                                               |                                                       | 125.00        |  |
| JNI.STU.WELFARE FUND                                                                        |                                                       | 5.00          |  |
| UNI_MEDICAL AID FUND                                                                        |                                                       | 5.00          |  |
| UNI.STUDENT UNION FEE                                                                       |                                                       | 5,00          |  |
| UNI SPORT&CULTURE ACTI FEE.                                                                 |                                                       | 25.00         |  |
| UNI.ASHWAMEDH FEE                                                                           |                                                       | 30,00         |  |
| UNI.E.MAIL FEE                                                                              |                                                       | 50.00         |  |
| MISC.CYCLE STAND FEE                                                                        |                                                       | 50.00         |  |
| IDENTITY FEE                                                                                |                                                       | 30.00         |  |
| DISASTER MANAGEMENT CELL                                                                    |                                                       | 10.00         |  |
| RELIEF FUND                                                                                 |                                                       | 5.00          |  |
| STD ONLINE REGISTRATION FEE                                                                 |                                                       | 90.00         |  |
| NSS FEE                                                                                     |                                                       | 10.00         |  |
| UNI INS FEE                                                                                 |                                                       | 40.00         |  |
|                                                                                             |                                                       |               |  |
|                                                                                             |                                                       |               |  |
| Total:                                                                                      |                                                       | ₹ 690.00      |  |
| In words: Six Hundred Ninety Only<br>Med: Mar, Subject: P/E-I, IEP-I, MEA-I, MCA-I          |                                                       |               |  |
| Cash : 690.00                                                                               | c                                                     | R. Chavan     |  |
| Remarks : Outstanding Fees : 0                                                              | RECEIV                                                | ER'S SIGNATUR |  |