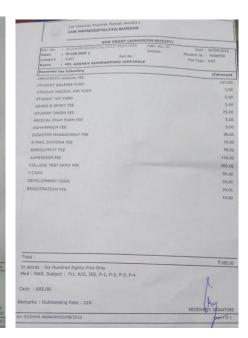

Registar

Accountant

| NON GRANT (ADMISS<br>Rec. No. : C1/NON GRANT/A/2022-2023/477                                                      | Adm. No.:26           | Date: 19/08/2022     |
|-------------------------------------------------------------------------------------------------------------------|-----------------------|----------------------|
| Class : M.A (SOC) SEM 1                                                                                           |                       | tudent Id.   4086406 |
| Category : ST Roll No :                                                                                           |                       | Fee Type : GOI       |
| Name : MR. ROHIT CHIRKUT KUDMATE                                                                                  |                       |                      |
| Received the following                                                                                            |                       | (₹)Amoun             |
| UNIVERSITY ANNUAL FEE                                                                                             |                       | 125.00               |
| STUDENT WELFARE FUND                                                                                              |                       | 5.00                 |
| STUDENT MEDICAL AID FUND                                                                                          |                       | 5.00                 |
| STUDENT AID FUND                                                                                                  |                       | 5.00                 |
| GAMES & SPORT FEE                                                                                                 |                       | 25.00                |
| STUDENT UNION FEE                                                                                                 |                       | 5.00                 |
| MEDICAL EXAM FORM FEE                                                                                             |                       | 5.00                 |
| ASHWAMEDH FEE                                                                                                     |                       | 30.00                |
| DISASTER MANAGEMENT FEE                                                                                           |                       | 10.00                |
| E-MAIL SUVIDHA FEE                                                                                                |                       | 50.00                |
| ADMISSION FEE                                                                                                     |                       | 200.00               |
| COLLEGE TEST EXAM FEE                                                                                             |                       | 50.00                |
| I-CARD                                                                                                            |                       | 20.00                |
| DEVELOPMENT FUND                                                                                                  |                       | 30.00                |
| REGISTRATION FEE                                                                                                  |                       | 120.00               |
|                                                                                                                   |                       |                      |
|                                                                                                                   |                       |                      |
|                                                                                                                   |                       |                      |
|                                                                                                                   |                       |                      |
|                                                                                                                   |                       |                      |
|                                                                                                                   |                       |                      |
|                                                                                                                   |                       |                      |
|                                                                                                                   |                       |                      |
| Total:                                                                                                            |                       | ₹ 685.00             |
| In words: Six Hundred Eighty-Five Only Med: MAR, Subject: CLASS POW SOCI THIN, QUA MET I MOVE, SOC PRO IN CON IND | N SOC RE, SOC OF SOCI | 1                    |
| Cash : 685.00                                                                                                     |                       |                      |
| Remarks : Outstanding Fees : 0                                                                                    | RI                    | ECEIVER'S SKINATURE  |
| A1-SUSHMA MAHAJAN19/08/2022                                                                                       |                       | Alone Service        |

| A1-SUSHMA MAHAJAN19/08/2022                                                                                                |             | 100000                                                   |
|----------------------------------------------------------------------------------------------------------------------------|-------------|----------------------------------------------------------|
| LOK MAHAVIDYALAYA, WARDHA                                                                                                  |             |                                                          |
| NON GRANT (ALMISSI                                                                                                         | ON RECEIPT) |                                                          |
| Rec. No. : C1/NON GRANT/A/2022-2023/492   Class : M.LIB SEM 1   Roll No:   Roll No:   Name : KU, PREYASI GAJANANRAO NARTAM | Adm. No.:28 | Date 20/08/2022<br>Student Id.: 4091887<br>Fc4 Type: GO1 |
| Received the following                                                                                                     |             | (₹)Amount                                                |
| UNIVERSITY ANNUAL FEE                                                                                                      |             | 125.00                                                   |
| STUDENT WELFARE FUND                                                                                                       |             | 5.00                                                     |
| STUDENT MEDICAL AID FUND                                                                                                   |             | 5.00                                                     |
| STUDENT AID FUND                                                                                                           |             | 5,00                                                     |
| GAMES & SPORT FEE                                                                                                          |             | 25.00                                                    |
| STUDENT UNION FEE                                                                                                          |             | 5.00                                                     |
| MEDICAL EXAM FORM FEE                                                                                                      |             | 5.00                                                     |
| ASHWAMEDH FEE                                                                                                              |             | 30.00                                                    |
| DISASTER MANAGEMENT FEE                                                                                                    |             | 10.00                                                    |
| E-MAIL SUVIDHA FEE                                                                                                         |             | 50.00                                                    |
| ENROLLMENT FEE                                                                                                             |             | 110.00                                                   |
| ADMISSION FEE                                                                                                              |             | 200.00                                                   |
| COLLEGE TEST EXAM FEE                                                                                                      |             | 50.00                                                    |
| I-CARD                                                                                                                     |             | 20.00                                                    |
| PEVELOPMENT FUND                                                                                                           |             | 30.00                                                    |
| REGISTRATION FEE                                                                                                           |             | 10.00                                                    |
|                                                                                                                            |             |                                                          |
|                                                                                                                            |             |                                                          |
|                                                                                                                            |             |                                                          |
|                                                                                                                            |             |                                                          |
|                                                                                                                            |             |                                                          |
|                                                                                                                            |             |                                                          |
|                                                                                                                            |             |                                                          |
| Total:                                                                                                                     |             | ₹ 685.00                                                 |
| In words: Six Hundred Eighty-Five Only<br>Med: MAR, Subject: FLI, K/O, ISS, P-1, P-2, P-3, P-4                             |             |                                                          |
| Cash : 685,00                                                                                                              |             | 1                                                        |
| Remarks : Outstanding Fees : 120                                                                                           |             | RECEIVER S SIGNATURE                                     |
| A1-SUSHMA MAHAJAN20/08/2022                                                                                                |             | Page 1 of 1                                              |
|                                                                                                                            |             |                                                          |