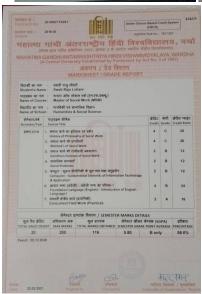

# Students progressing to higher education 17-18

















# Students progressing to higher education 18-19







# Students progressing to higher education 19-20











































# nission.samarth.edu.in





#### Admission Slip

Note: Please retain the print of the acknowledgement slip for further reference.

| A                  | oknowledgement Slip         |
|--------------------|-----------------------------|
| Form Number        | MGHU2020001306              |
| Programme          | Master of Social Work (MSW) |
| Order Number       | 1565                        |
| Transaction Number | 660366                      |
| Amount Paid        | 2779.21                     |

# Students progressing to higher education 20-21



























### Students progressing to higher education 2021-22