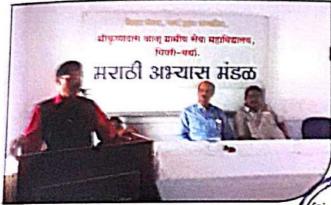

# 'यौन शोषण संरक्षण अधिनियम' पर कार्यशाला में मार्गदर्शन

ब्युरो वर्धा .

आज के डिजिटल युग में बढ़ते सोशल मीडिया के इस्तेमाल से साइवर क्राइम भी बढ़े है। महिलाओं ने फेसबुक, व्हॉट्स-एप पर अपना अपडेट देते समय सावधानी वरते। क्योंकि आए दिन महिलाओं को ब्लैकमेल करना या अश्लिल मैसेज भेजने जैसी घटनाएं घट रही है। इसीलिए महिलाओं को आत्मरक्षण की कला के ग्र सिखने चाहिए। तभी वे निडर होकर प्रतिकार कर सकती है। ऐसी सलाह प्रा.मिलिंद माने ने विद्यार्थियों को 'यौन शोपण संरक्षण अधिनियम-2013' इस कानून

वावत आयोजित कार्यशाला में मार्गदर्शन किया। स्थानीय शिक्षा मंडल द्वारा संचालित पिपरी मंचे स्थित श्रीकृष्णदास जाज ग्रामीण

सेवा महाविद्यालय के महिला कक्ष द्वारा कार्य की जगह महिलाओं का 'यौन शोपण संरक्षण अधिनियम 2013' इस कानून पर मार्गदर्शन

करने कार्यशाला में वे प्रमुख वक्ता भी पहे। शाला व महाविद्यालय से के रूप में वाल रहे थे। कार्यशाला की अध्यक्षता प्राचार्य डा.प्रुपोत्तम कालभूत, महिला कश्च के समन्वयक डा. राजेश देशपांडे मंच पर उपस्थित थे। इस अवसर पर बोलते हुए प्रा. माने ने आगे कहा कि यदि महिला पर यौन शोषण या अत्याचार हुआ तो इस का संपूर्ण दोष उसे ही दिया जाता है। इस कारण अधिकतर महिलाए ऐसे अत्याचार की शिकायत न करते हुए टसे चुपचाप सहन कर लेती है। अपने अध्यक्षीय संबोधन में प्राचार्य डा. पुरुषोत्तम कालभूत ने कहा कि, समाज में कार्यालयीन क्षेत्र में रहते समय अन्य लोगों के मन को