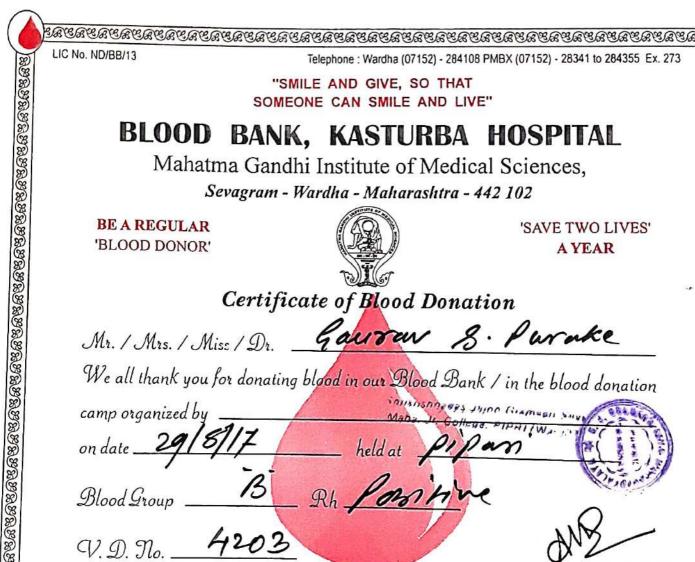

#### 7.1.4 Programs for Inclusion

|    | 2017 - 18                                                                                                                                           |                          |  |  |  |
|----|-----------------------------------------------------------------------------------------------------------------------------------------------------|--------------------------|--|--|--|
| 1  | Communal Harmony Awareness – College students, staff <b>Raised fund Rs</b> 6590/-and donated to National Foundation for Communal Harmony, New Delhi | 14 June 2017             |  |  |  |
| 2  | Lecture on gender sensitization                                                                                                                     | 9th March 2017           |  |  |  |
| 3  | Librarians' Day - Book Exhibition for students.                                                                                                     | 12/08/2017               |  |  |  |
| 4  | Blood donation camp                                                                                                                                 | 29 /08/2017              |  |  |  |
| 5  | Voter's Awareness programme                                                                                                                         | 18 July 2017             |  |  |  |
| 6  | Mahatma Gandhi and Lal Bahaddur Shastri birth<br>Anniversary International Non-violence Day<br>Rally (Padyatra) from Wardha to Sevagram.            | 2/10/2017                |  |  |  |
| 7  | Tree Plantation                                                                                                                                     | 1to 7 July 2017          |  |  |  |
| 8  | International You Day                                                                                                                               | 21 June 2017             |  |  |  |
| 9  | Hormonal Forghtnight                                                                                                                                | 20.08.2017 to 05.09.2017 |  |  |  |
| 10 | Help for Accidental Death of NSS volunteer ()<br>Selu College) Fund Raised                                                                          | Rs.4260/-                |  |  |  |
| 11 | Voters Registration Campaign                                                                                                                        | 31 July 2017             |  |  |  |