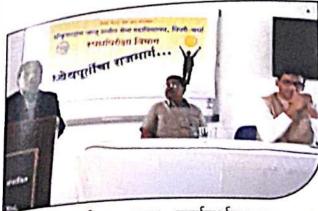

## 'कामाच्या ठिकाणी महिलांचा लैंगिक छळ संरक्षण (प्रतिबंध, मनाई आणि निवारण) अधिनियम — २०१३ बाबत कार्यशाळा'

आमच्या महाविद्यालयात सोमवार दि. २७ फेब्रुवारी २०१७ रोजी 'कामाच्या टिकाणी महिलांचा लैंगिक छळ संरक्षण अधिनियम — २०१३' या कायद्याच्या अंमलयजावणीसाठी तसेच कायद्यायदृदल जागृती निर्माण करण्याच्या उद्देशाने एका कार्यशाळेचे आयोजन करण्यात आले होते. या कार्यशाळेत प्रमुख वक्ता. व मार्गदर्शक म्हणून प्रा. मिलिंद माने उपस्थित होते. प्रा. माने यांनी आजच्या डिजिटल युगात सोशल मिडियाच्या अतिरेकी वापरामुळे निर्माण होणारे धोके, व्लॅकमेलिंग यासारख्या प्रकारांबद्दल विद्यार्थिनींना सजग राहण्याचा सल्ला दिला त्याचवरोवर महिलेवर अत्याचार झाल्यास सामाजिक अवहेलनेच्या भितीमुळे ती महिला तक्रार करीत नाही व त्यामुळेच वाईट कृत्य करणाऱ्यांची हिंमत वाढते म्हणून प्रत्येक महिलेने न धावरता आपल्यावर होणाऱ्या अत्याचाराची तक्रार करणे आवश्यक असल्याचा सल्ला दिला.

महाविद्यालयाचे प्राचार्य डॉ. पुरूषोत्तम कालभूत ह्यांनी शाळा—महाविद्यालयातून लैंगिक शिक्षण देणे गरजेचे असून याबावत सामाजिक प्रवोधन आवश्यक आवश्यक असल्याचे सांगितले. तसेच सार्वजिनक ठिकाणी वावरताना महिलांनी आपली वेशभूषा व हावभाव यामुळे विकृत मनोवृत्ती असलेले आकर्षित होणार नाही याबावत दक्ष ग्रहण्याचा सल्ला दिला.

प्रास्ताविक डॉ. राजेश देशपांडे ह्यांनी केले. सूत्रसंचालन डॉ. वैशाली उगले ह्यांनी तर आभारप्रदर्शन प्रा. आनंद इंगोले ह्यांनी केले. कार्यशाळेला महाविद्यालयातील शिक्षक—शिक्षकेतर कर्मचारी व विद्यार्थिनी मोठया संख्येने उपस्थित होत्या.