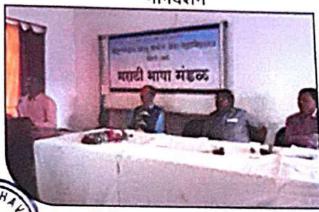

# कार्यशाळेतून महिलांवरील

# लैंगिक अत्याचारावर जागृती

श्रीकृष्णदास जाजू प्रामीण सेवा महाविद्यालय, पिपरी येथे 'महिला कक्ष' द्वारा 'कामाच्या ठिकाणी महिलांचा लैंगिक संरक्षण अधिनियम-२०१३' या कायद्याबाबत जागृतीपर कार्यशाळा घेण्यात आली. प्रमुख वक्ता म्हणून प्रा. मिलिंद माने होते. अध्यक्ष म्हणून प्राचार्य डॉ. पुरु षोत्तम कालभूत, तर महिला कक्षाचे समन्वयक डॉ. राजेश देशपांडे मंचावर उपस्थित होते.

याप्रसंगी बोलतांना प्रा. माने म्हणाले, एखाद्या स्त्रीवर लैंगिक अत्याचार झाल्यास सर्वदोष त्या स्त्रीलाच दिला जातो. या अत्याचाराची तक्रार न करता तो निमृटपणे सहन केला जातो. हिच मोठी चूक ठरते. आपल्यावर होणाऱ्या अत्याचाराला वाचा फोडा, सावध रहा, स्वतःला जपा आणि सुरक्षित राहा, असा संदेश दिला. डॉ. राजेश देशपांडे यांनी प्रास्ताविक करताना म्हटले, स्त्री-पुरुष समानतेच्या या युगात आजही पुरुषप्रधान संस्कृतीची मानसिकता असणारे स्त्रीयांवर अत्याचार करताना दिसतात. स्त्रीयांवर अत्याचार करणारे गुन्हेगार आहेतच परंतु हा अत्याचार पाहुन त्याकडे दुर्लक्ष करणारे सामाजाकरिता जास्त घातक ठरतात. संचालन प्रथपाल डॉ. वैशाली उगले यानी तर आभार प्रा. आनंद इंगोले