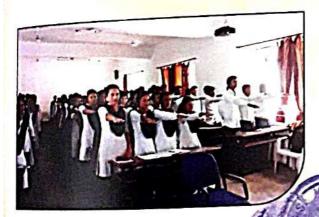

## 'कामाच्या ठिकाणी महिलांचा लैंगिक छळ संरक्षण (प्रतिबंध, मनाई आणि निवारण) अधिनियम — २०१३ बाबत कार्यशाळा'

आमच्या महाविद्यालयात सोमवार दि. २७ फेब्रुवारी २०१७ रोजी 'कामाच्या टिकाणी महिलांचा लैंगिक छळ संरक्षण अधिनियम — २०१३' या कायद्याच्या अंमलयजावणीसाठी तसेच कायद्यायदृदल जागृती निर्माण करण्याच्या उद्देशाने एका कार्यशाळेचे आयोजन करण्यात आले होते. या कार्यशाळेत प्रमुख वक्ता. व मार्गदर्शक म्हणून प्रा. मिलिंद माने उपस्थित होते. प्रा. माने यांनी आजच्या डिजिटल युगात सोशल मिडियाच्या अतिरेकी वापरामुळे निर्माण होणारे धोके, व्लॅकमेलिंग यासारख्या प्रकारांबद्दल विद्यार्थिनींना सजग राहण्याचा सल्ला दिला त्याचवरोवर महिलेवर अत्याचार झाल्यास सामाजिक अवहेलनेच्या भितीमुळे ती महिला तक्रार करीत नाही व त्यामुळेच वाईट कृत्य करणाऱ्यांची हिंमत वाढते म्हणून प्रत्येक महिलेने न धावरता आपल्यावर होणाऱ्या अत्याचाराची तक्रार करणे आवश्यक असल्याचा सल्ला दिला.

महाविद्यालयाचे प्राचार्य डॉ. पुरूषोत्तम कालभूत ह्यांनी शाळा—महाविद्यालयातून लैंगिक शिक्षण देणे गरजेचे असून याबावत सामाजिक प्रवोधन आवश्यक आवश्यक असल्याचे सांगितले. तसेच सार्वजिनक ठिकाणी वावरताना महिलांनी आपली वेशभूषा व हावभाव यामुळे विकृत मनोवृत्ती असलेले आकर्षित होणार नाही याबावत दक्ष ग्रहण्याचा सल्ला दिला.

प्रास्ताविक डॉ. राजेश देशपांडे ह्यांनी केले. सूत्रसंचालन डॉ. वैशाली उगले ह्यांनी तर आभारप्रदर्शन प्रा. आनंद इंगोले ह्यांनी केले. कार्यशाळेला महाविद्यालयातील शिक्षक—शिक्षकेतर कर्मचारी व विद्यार्थिनी मोठया संख्येने उपस्थित होत्या.