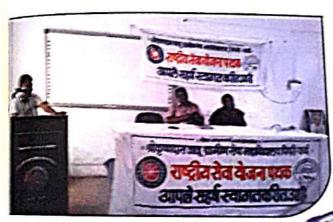

## 'कामाच्या ठिकाणी महिलांचा लैंगिक छळ संरक्षण (प्रतिबंध, मनाई आणि निवारण) अधिनियम — २०१३ बाबत कार्यशाळा'

आमच्या महाविद्यालयात सोमवार दि. २७ फेब्रुवारी २०१७ रोजी 'कामाच्या टिकाणी महिलांचा लैंगिक छळ संरक्षण अधिनियम — २०१३' या कायद्याच्या अंमलयजावणीसाठी तसेच कायद्यायदृदल जागृती निर्माण करण्याच्या उद्देशाने एका कार्यशाळेचे आयोजन करण्यात आले होते. या कार्यशाळेत प्रमुख वक्ता. व मार्गदर्शक म्हणून प्रा. मिलिंद माने उपस्थित होते. प्रा. माने यांनी आजच्या डिजिटल युगात सोशल मिडियाच्या अतिरेकी वापरामुळे निर्माण होणारे धोके, व्लॅकमेलिंग यासारख्या प्रकारांबद्दल विद्यार्थिनींना सजग राहण्याचा सल्ला दिला त्याचवरोवर महिलेवर अत्याचार झाल्यास सामाजिक अवहेलनेच्या भितीमुळे ती महिला तक्रार करीत नाही व त्यामुळेच वाईट कृत्य करणाऱ्यांची हिंमत वाढते म्हणून प्रत्येक महिलेने न धावरता आपल्यावर होणाऱ्या अत्याचाराची तक्रार करणे आवश्यक असल्याचा सल्ला दिला.

महाविद्यालयाचे प्राचार्य डॉ. पुरूषोत्तम कालभूत ह्यांनी शाळा—महाविद्यालयातून लैंगिक शिक्षण देणे गरजेचे असून याबावत सामाजिक प्रवोधन आवश्यक आवश्यक असल्याचे सांगितले. तसेच सार्वजिनक ठिकाणी वावरताना महिलांनी आपली वेशभूषा व हावभाव यामुळे विकृत मनोवृत्ती असलेले आकर्षित होणार नाही याबावत दक्ष ग्रहण्याचा सल्ला दिला.

प्रास्ताविक डॉ. राजेश देशपांडे ह्यांनी केले. सूत्रसंचालन डॉ. वैशाली उगले ह्यांनी तर आभारप्रदर्शन प्रा. आनंद इंगोले ह्यांनी केले. कार्यशाळेला महाविद्यालयातील शिक्षक—शिक्षकेतर कर्मचारी व विद्यार्थिनी मोठया संख्येने उपस्थित होत्या.