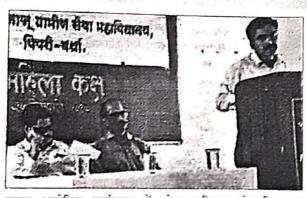

## 'कामाच्या ठिकाणी महिलांचा लैंगिक छळ संरक्षण (प्रतिबंध, मनाई आणि निवारण) अधिनियम — २०१३ बाबत कार्यशाळा'

आमच्या महाविद्यालयात सोमवार दि. २७ फेब्रुवारी २०१७ रोजी 'कामाच्या टिकाणी महिलांचा लैंगिक छळ संरक्षण अधिनियम — २०१३' या कायद्याच्या अंमलयजावणीसाठी तसेच कायद्यायदृदल जागृती निर्माण करण्याच्या उद्देशाने एका कार्यशाळेचे आयोजन करण्यात आले होते. या कार्यशाळेत प्रमुख वक्ता. व मार्गदर्शक म्हणून प्रा. मिलिंद माने उपस्थित होते. प्रा. माने यांनी आजच्या डिजिटल युगात सोशल मिडियाच्या अतिरेकी वापरामुळे निर्माण होणारे धोके, व्लॅकमेलिंग यासारख्या प्रकारांबद्दल विद्यार्थिनींना सजग राहण्याचा सल्ला दिला त्याचवरोवर महिलेवर अत्याचार झाल्यास सामाजिक अवहेलनेच्या भितीमुळे ती महिला तक्रार करीत नाही व त्यामुळेच वाईट कृत्य करणाऱ्यांची हिंमत वाढते म्हणून प्रत्येक महिलेने न धावरता आपल्यावर होणाऱ्या अत्याचाराची तक्रार करणे आवश्यक असल्याचा सल्ला दिला.

महाविद्यालयाचे प्राचार्य डॉ. पुरूषोत्तम कालभूत ह्यांनी शाळा—महाविद्यालयातून लैंगिक शिक्षण देणे गरजेचे असून याबावत सामाजिक प्रवोधन आवश्यक आवश्यक असल्याचे सांगितले. तसेच सार्वजिनक ठिकाणी वावरताना महिलांनी आपली वेशभूषा व हावभाव यामुळे विकृत मनोवृत्ती असलेले आकर्षित होणार नाही याबावत दक्ष ग्रहण्याचा सल्ला दिला.

प्रास्ताविक डॉ. राजेश देशपांडे ह्यांनी केले. सूत्रसंचालन डॉ. वैशाली उगले ह्यांनी तर आभारप्रदर्शन प्रा. आनंद इंगोले ह्यांनी केले. कार्यशाळेला महाविद्यालयातील शिक्षक—शिक्षकेतर कर्मचारी व विद्यार्थिनी मोठया संख्येने उपस्थित होत्या.