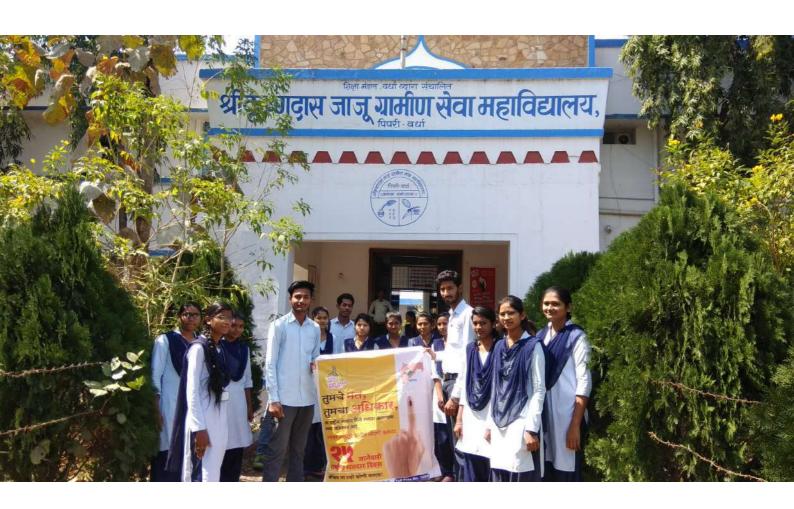

#### 7.1.4 Programs for Inclusion

|    | 2017 - 18                                                                                                                                           |                          |  |  |  |
|----|-----------------------------------------------------------------------------------------------------------------------------------------------------|--------------------------|--|--|--|
| 1  | Communal Harmony Awareness – College students, staff <b>Raised fund Rs</b> 6590/-and donated to National Foundation for Communal Harmony, New Delhi | 14 June 2017             |  |  |  |
| 2  | Lecture on gender sensitization                                                                                                                     | 9th March 2017           |  |  |  |
| 3  | Librarians' Day - Book Exhibition for students.                                                                                                     | 12/08/2017               |  |  |  |
| 4  | Blood donation camp                                                                                                                                 | 29 /08/2017              |  |  |  |
| 5  | Voter's Awareness programme                                                                                                                         | 18 July 2017             |  |  |  |
| 6  | Mahatma Gandhi and Lal Bahaddur Shastri birth<br>Anniversary International Non-violence Day<br>Rally (Padyatra) from Wardha to Sevagram.            | 2/10/2017                |  |  |  |
| 7  | Tree Plantation                                                                                                                                     | 1to 7 July 2017          |  |  |  |
| 8  | International You Day                                                                                                                               | 21 June 2017             |  |  |  |
| 9  | Hormonal Forghtnight                                                                                                                                | 20.08.2017 to 05.09.2017 |  |  |  |
| 10 | Help for Accidental Death of NSS volunteer ()<br>Selu College) Fund Raised                                                                          | Rs.4260/-                |  |  |  |
| 11 | Voters Registration Campaign                                                                                                                        | 31 July 2017             |  |  |  |