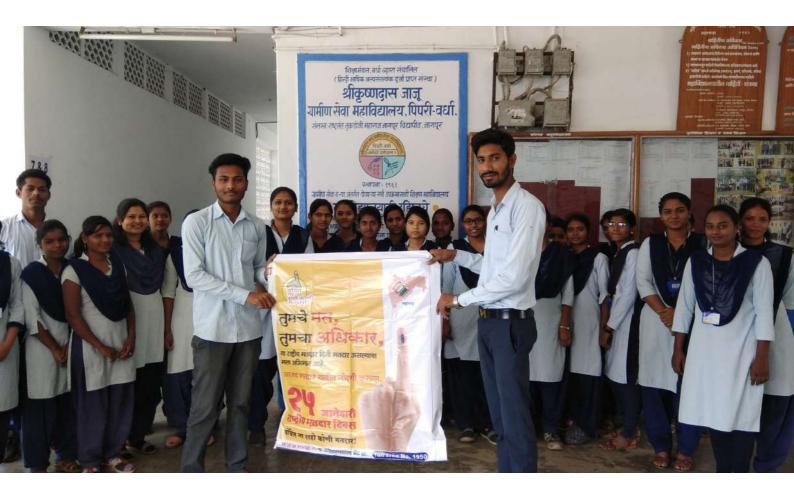

#### 7.1.4 Programs for Inclusion

|    | 2017 - 18                                                                                                                                           |                          |  |  |  |
|----|-----------------------------------------------------------------------------------------------------------------------------------------------------|--------------------------|--|--|--|
| 1  | Communal Harmony Awareness – College students, staff <b>Raised fund Rs</b> 6590/-and donated to National Foundation for Communal Harmony, New Delhi | 14 June 2017             |  |  |  |
| 2  | Lecture on gender sensitization                                                                                                                     | 9th March 2017           |  |  |  |
| 3  | Librarians' Day - Book Exhibition for students.                                                                                                     | 12/08/2017               |  |  |  |
| 4  | Blood donation camp                                                                                                                                 | 29 /08/2017              |  |  |  |
| 5  | Voter's Awareness programme                                                                                                                         | 18 July 2017             |  |  |  |
| 6  | Mahatma Gandhi and Lal Bahaddur Shastri birth<br>Anniversary International Non-violence Day<br>Rally (Padyatra) from Wardha to Sevagram.            | 2/10/2017                |  |  |  |
| 7  | Tree Plantation                                                                                                                                     | 1to 7 July 2017          |  |  |  |
| 8  | International You Day                                                                                                                               | 21 June 2017             |  |  |  |
| 9  | Hormonal Forghtnight                                                                                                                                | 20.08.2017 to 05.09.2017 |  |  |  |
| 10 | Help for Accidental Death of NSS volunteer ()<br>Selu College) Fund Raised                                                                          | Rs.4260/-                |  |  |  |
| 11 | Voters Registration Campaign                                                                                                                        | 31 July 2017             |  |  |  |