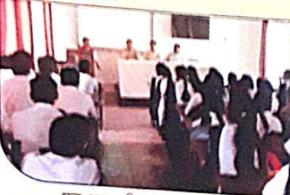

# लैंगिक अत्याचारावर जागृती

श्रीकृष्णदास जाजू प्रामीण सेवा महाविद्यालय, पिपरी येथे 'महिला कक्ष' द्वारा 'कामाच्या ठिकाणी महिलांचा लैंगिक संरक्षण अधिनियम-२०१३' या कायद्याबाबत जागृतीपर कार्यशाळा घेण्यात आली. प्रमुख वक्ता म्हणून प्रा. मिलिंद माने होते. अध्यक्ष म्हणून प्राचार्य डॉ. पुरु षोत्तम कालभूत, तर महिला कक्षाचे समन्वयक डॉ. राजेश देशपांडे मंचावर उपस्थित होते.

याप्रसंगी बोलतांना प्रा. माने म्हणाले, एखाद्या स्त्रीवर लैंगिक अत्याचार झाल्यास सर्वदोष त्या स्त्रीलाच दिला जातो. या अत्याचाराची तक्रार न करता तो निमृटपणे सहन केला जातो. हिच मोठी चूक ठरते. आपल्यावर होणाऱ्या अत्याचाराला वाचा फोडा, सावध रहा, स्वतःला जपा आणि सुरक्षित राहा, असा संदेश दिला. डॉ. राजेश देशपांडे यांनी प्रास्ताविक करताना म्हटले, स्त्री-पुरुष समानतेच्या या युगात आजही पुरुषप्रधान संस्कृतीची मानसिकता असणारे स्त्रीयांवर अत्याचार करताना दिसतात. स्त्रीयांवर अत्याचार करणारे गुन्हेगार आहेतच परंतु हा अत्याचार पाहुन त्याकडे दुर्लक्ष करणारे सामाजाकरिता जास्त घातक ठरतात. संचालन प्रथपाल डॉ. वैशाली उगले यानी तर आभार प्रा. आनंद इंगोले