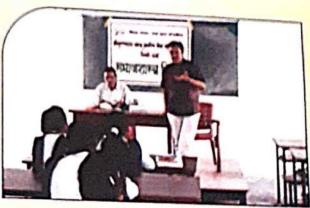

## 'कामाच्या ठिकाणी महिलांचा लैंगिक छळ संरक्षण (प्रतिबंध, मनाई आणि निवारण) अधिनियम — २०१३ बाबत कार्यशाळा'

आमच्या महाविद्यालयात सोमवार दि. २७ फेब्रुवारी २०१७ रोजी 'कामाच्या टिकाणी महिलांचा लैंगिक छळ संरक्षण अधिनियम — २०१३' या कायद्याच्या अंमलयजावणीसाठी तसेच कायद्यायदृदल जागृती निर्माण करण्याच्या उद्देशाने एका कार्यशाळेचे आयोजन करण्यात आले होते. या कार्यशाळेत प्रमुख वक्ता. व मार्गदर्शक म्हणून प्रा. मिलिंद माने उपस्थित होते. प्रा. माने यांनी आजच्या डिजिटल युगात सोशल मिडियाच्या अतिरेकी वापरामुळे निर्माण होणारे धोके, व्लॅकमेलिंग यासारख्या प्रकारांबद्दल विद्यार्थिनींना सजग राहण्याचा सल्ला दिला त्याचवरोवर महिलेवर अत्याचार झाल्यास सामाजिक अवहेलनेच्या भितीमुळे ती महिला तक्रार करीत नाही व त्यामुळेच वाईट कृत्य करणाऱ्यांची हिंमत वाढते म्हणून प्रत्येक महिलेने न धावरता आपल्यावर होणाऱ्या अत्याचाराची तक्रार करणे आवश्यक असल्याचा सल्ला दिला.

महाविद्यालयाचे प्राचार्य डॉ. पुरूषोत्तम कालभूत ह्यांनी शाळा—महाविद्यालयातून लैंगिक शिक्षण देणे गरजेचे असून याबावत सामाजिक प्रवोधन आवश्यक आवश्यक असल्याचे सांगितले. तसेच सार्वजिनक ठिकाणी वावरताना महिलांनी आपली वेशभूषा व हावभाव यामुळे विकृत मनोवृत्ती असलेले आकर्षित होणार नाही याबावत दक्ष ग्रहण्याचा सल्ला दिला.

प्रास्ताविक डॉ. राजेश देशपांडे ह्यांनी केले. सूत्रसंचालन डॉ. वैशाली उगले ह्यांनी तर आभारप्रदर्शन प्रा. आनंद इंगोले ह्यांनी केले. कार्यशाळेला महाविद्यालयातील शिक्षक—शिक्षकेतर कर्मचारी व विद्यार्थिनी मोठया संख्येने उपस्थित होत्या.