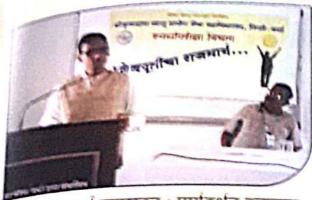

## 'कामाच्या ठिकाणी महिलांचा लैंगिक छळ संरक्षण (प्रतिबंध, मनाई आणि निवारण) अधिनियम — २०१३ बाबत कार्यशाळा'

आमच्या महाविद्यालयात सोमवार दि. २७ फेब्रुवारी २०१७ रोजी 'कामाच्या टिकाणी महिलांचा लैंगिक छळ संरक्षण अधिनियम — २०१३' या कायद्याच्या अंमलयजावणीसाठी तसेच कायद्यायदृदल जागृती निर्माण करण्याच्या उद्देशाने एका कार्यशाळेचे आयोजन करण्यात आले होते. या कार्यशाळेत प्रमुख वक्ता. व मार्गदर्शक म्हणून प्रा. मिलिंद माने उपस्थित होते. प्रा. माने यांनी आजच्या डिजिटल युगात सोशल मिडियाच्या अतिरेकी वापरामुळे निर्माण होणारे धोके, व्लॅकमेलिंग यासारख्या प्रकारांबद्दल विद्यार्थिनींना सजग राहण्याचा सल्ला दिला त्याचवरोवर महिलेवर अत्याचार झाल्यास सामाजिक अवहेलनेच्या भितीमुळे ती महिला तक्रार करीत नाही व त्यामुळेच वाईट कृत्य करणाऱ्यांची हिंमत वाढते म्हणून प्रत्येक महिलेने न धावरता आपल्यावर होणाऱ्या अत्याचाराची तक्रार करणे आवश्यक असल्याचा सल्ला दिला.

महाविद्यालयाचे प्राचार्य डॉ. पुरूषोत्तम कालभूत ह्यांनी शाळा—महाविद्यालयातून लैंगिक शिक्षण देणे गरजेचे असून याबावत सामाजिक प्रवोधन आवश्यक आवश्यक असल्याचे सांगितले. तसेच सार्वजिनक ठिकाणी वावरताना महिलांनी आपली वेशभूषा व हावभाव यामुळे विकृत मनोवृत्ती असलेले आकर्षित होणार नाही याबावत दक्ष ग्रहण्याचा सल्ला दिला.

प्रास्ताविक डॉ. राजेश देशपांडे ह्यांनी केले. सूत्रसंचालन डॉ. वैशाली उगले ह्यांनी तर आभारप्रदर्शन प्रा. आनंद इंगोले ह्यांनी केले. कार्यशाळेला महाविद्यालयातील शिक्षक—शिक्षकेतर कर्मचारी व विद्यार्थिनी मोठया संख्येने उपस्थित होत्या.