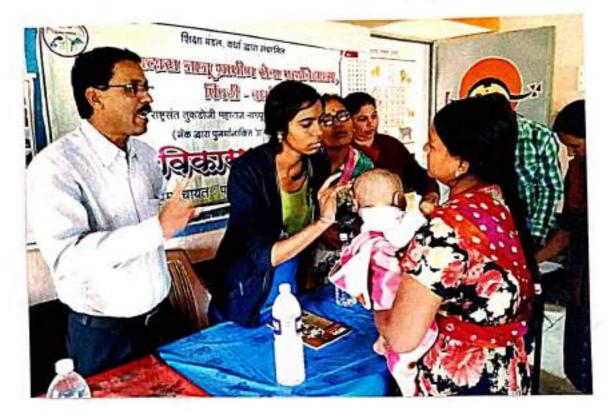

नेत्र तपासली - ज्ञिलिर

2018-19

|           | 10 S./* |     | - | 1.18 |   |
|-----------|---------|-----|---|------|---|
| <br>Per 1 | STA     | 117 | 7 | 14   | 1 |
| Ì         |         |     |   | 1    |   |