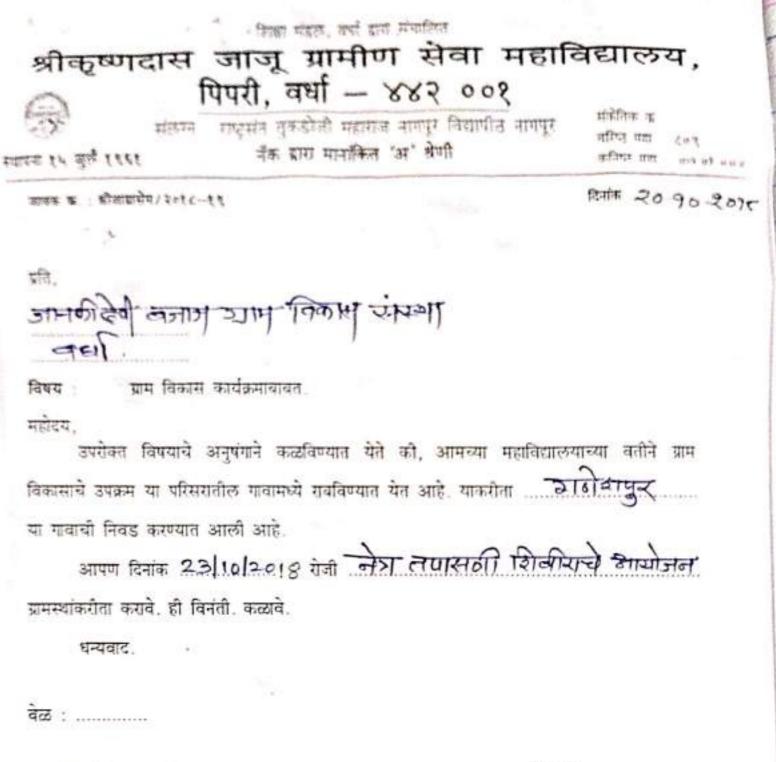

#### 2018-19

<sup>शिक्षा मंडल, वर्षा डाग संचालित</sup> श्रीकृष्णदास जाजू ग्रामीण सेवा महाविद्यालग्य, पिपरी, वर्धा — ४४२ ००१

संलग्न : राष्ट्रसंत तुकडोजी महाराज नागपूर विद्यापीठ नागपूर स्थापना १५ जुलै १९६१ नॅक द्वारा मानांकित 'अ' श्रेणी संकेतिक कः वरित्र महाः : ८०९ कनित्र महाः : ०१५ ०१ ००४

जावक क. : श्रीजाव्रासेम/२०१८--१९

दिनांक *20.90.209* ८

प्रते. जानकीवेती वजाम जाम विकाय संबन्धा नहार

विषय : ग्राम विकास कार्यक्रमाबाबत.

महोदय.

उपरोक्त विषयाचे अनुषंगाने कळविण्यात येते की, आमच्या महाविद्यालयाच्या वतीने ग्राम विकासाचे उपक्रम या परिसरातील गावामध्ये राबविण्यात येत आहे. याकरीता उप्तिद्धक्रत्वडा. व परिधायेडा या गावाची निवड करण्यात आली आहे.

आपण दिनांक 22.1.10.12018 रोजी जिसे तिपासकी डिबिरिनचे ज्वायोजन ग्रामस्थांकरीता करावे. ही विनंती. कळावे.

धन्यवाद.

वेळ : .....

रामन्वराक . रम. पगर)

आपला, (डॉ.पी.एम.कालभूत)

मायार्ट, अफिम्मदात जाजू बामीम नेवा महोविकालवे जिमारी, (क्यां)