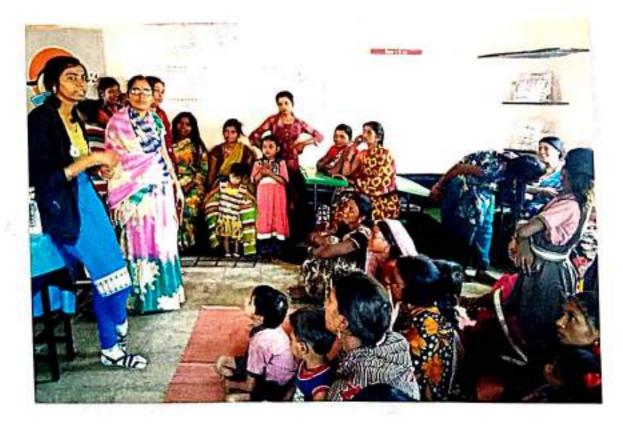

नेत्र तपासली - ज्ञिलिर

2018-19

|           | 10 S./* |     | - | 1.18 |   |
|-----------|---------|-----|---|------|---|
| <br>Per 1 | STA     | 117 | 7 | 14   | 1 |
| Ì         |         |     |   | 1    |   |