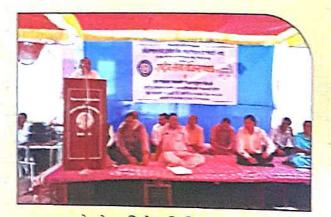

#### **Constitutional Day:**

CTP - - 180 >

Constitutional Day program is conducted on 26 November 2021. All Students, faculties and Staff members are participated in the program. A Oath of respecting Constitution is taken