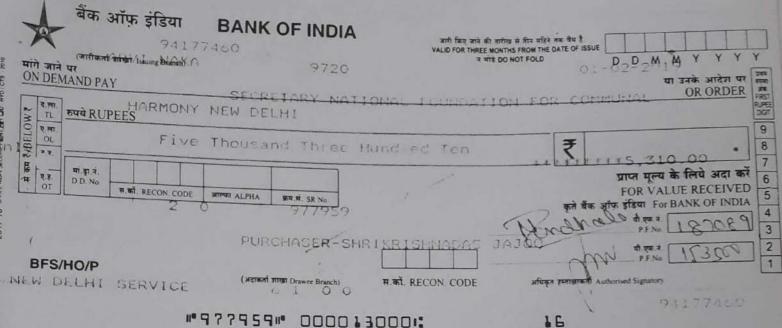

only) for communal harmony and national integration. Our students, teachers and administrative staff contributed to raised the fund of Rs. 5310/- to provide financial assistance to children rendered orphan or destitute in communal, caste, ethic or terrorist violence for their care, education and training to provided them complete rehabilitation under the project 'Assist'. We have also spread the message of peace and harmony at the college level. The details of assistance is given below :

Demand Draft Amount : Rs. 5310/-: 977959. D.D. No. : 01/02/2019

Date of D.D.

Thanking you With regards.

Yours DrP/M

PRINCIPAL Shrikrishnadas Jajoo Grameen Seva Mahavidyalaya

Phone No. : 07152 - 230518 / 230110 Fax : 07152 - 230518

Email : sjgs pw@rediffmail c

Website : www.sjgsm.shikshamandal.org



#977959# 000013000#



Manoj Pant IFS(Retd.) Secretary

राष्ट्रीय साम्प्रदायिक सद्भाव प्रतिष्ठान NATIONAL FOUNDATION FOR COMMUNAL HARMONY

(गृह मंत्रालय के अधीन भारत सरकार का एक स्वायत निकाय) (An autonomous organisation under the Ministry of Home Affairs, Govt. of India)

No. 5/1/2018-NFCH

1 3 AUG 2019

खोगाताय जाज STATE AN IL MARK

madas Jaino n-

Dear Sir/Madam

The Foundation appreciates that you have successfully observed the Communal Harmony Campaign Week and Flag Day in the year 2018 by undertaking various activities and collecting donations to help child victims of communal and other forms of societal violence for their rehabilitation, care and education.

Your generous cooperation has helped us in enhancing the coverage of project 'Assist' of the Foundation. So far (till 31.03.2