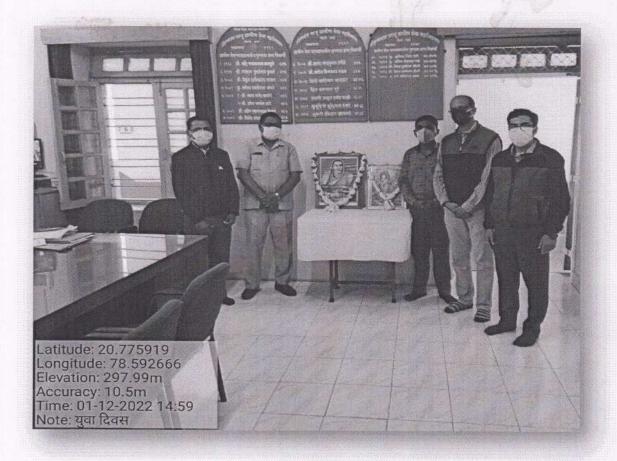

#### National Youth Day:

National Youth Day program is conducted on 12 January 2022 on the occasion of birth anniversary of Swami Vivekanand. Students, faculties and Staff members participated in the program.