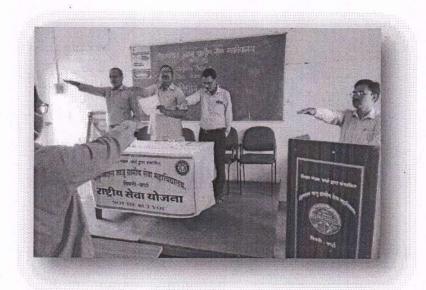

#### **Constitutional Day:**

CTP - - 180 >

Constitutional Day program is conducted on 26 November 2021. All Students, faculties and Staff members are participated in the program. A Oath of respecting Constitution is taken