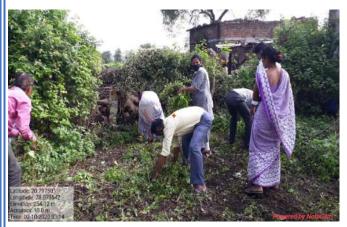

#### Sanitation Fortnight:

Sanitation Fortnight has organised by National Service Scheme Unit from 1<sup>st</sup> to 15<sup>th</sup> August. Due to COVID-19, students were asked to sanitize peripheral area of their residence in their village. Some students participated in college sanitization drive.