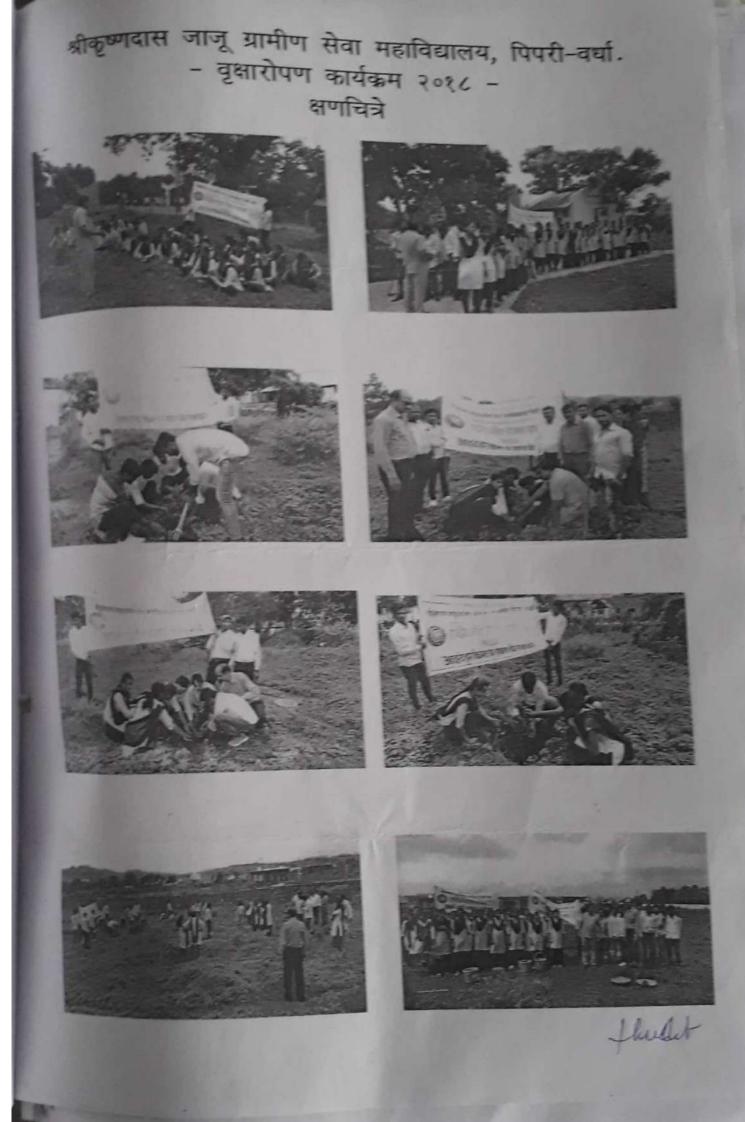

से. यो. भवनाजवळ उपस्थित राहावे.

Kullt

(डॉ. पुरुषोत्तम कालभूत) प्राचार्य TOTRISHEVADAS JAJOO GRAMEEN SEVA MAHAVIDYALAYA, PERI- PAR STAFF LIST (SENIOR COLLEGE)

#### TEACHING STAFF

Dr. P. M. Kalbhut

Shri. R.K. Moon

Shri. S.M. Pawar

Shri, M.T. Mane

Dr. R.R. Deshpande

Dr. A.K.Kinkhedkar

Shri. S. M. Sutar

Dr. S. S. Chauhan

Dr. V. R. Ugale

Dr. R. R. Choudhari

Principal

Asso. Professor

Assist. Professor

Assist. Professor

Asso. Professor

Assist. Professor

Assist. Professor

Director of Phy.Edu.

Librarian

Assist. Professor

P. T. Lect.

P. T. Lect.

P. T. Lect.

T. Lect.

#### NON TEACHING STAFF

I. Shri, S. V. Fulzeie

2. Smt. R. M. Patil

3. Ku. S. P. Mokadam

4. Shri. B.B. Kamble

5. Shri. S. S. Ingole

Superintendent Senior Clerk Junior Clerk Class IV

Lib. Attend.









शिक्षा मंडल, वर्धा डारा संचालित आहि जाजू ग्रामीण सेवा महाविद्यालय

पिपरी, वर्धा - ४४२ ००१ संलग्न राष्ट्रसंत तुकडोजी महाराज नागपूर विद्यापीठ, नागपूर नॅक द्वारा पुनर्मानांकित 'अ' श्रेणी

सांकेतिक क्र. वरिष्ठ महा. : ८०९ कनिष्ठ महा. : ०७.०१.००४

Ration 09/06/2092

#### वृक्षारोपण कार्यक्रम अहवाल - २०१८

शिक्षा मंडल, वर्धा द्वारा संचालित श्रीकृष्णदास जाजू ग्रामीण सेवा महाविद्यालय, पिपरी--वर्धा येथे तदीय सेवा योजना पथक व महाविद्यालयीन विद्यार्थ्यांच्या वतीने महाराष्ट्र शासनाच्या १३ कोटी वृक्षलागवडी अतर्गत दि २३ ते २७ जुलै २०१८ दरम्यान वृक्षारोपणाचा कार्यक्रम आयोजित करण्यात आला. याप्रसंगी महावद्यालयाचे प्राचार्य डॉ. पुरूपोत्तम कालभूत यांनी वृक्षसंवर्धनाचे मानवी जीवनातील महत्व विशद करून वृक्षसोबन मैत्रो करण्याचा सल्ला दिला. केवळ एखादे रोपटे लावून आपले कर्तव्य पूर्ण होत नाही तर त्याचे मत्यण व संग