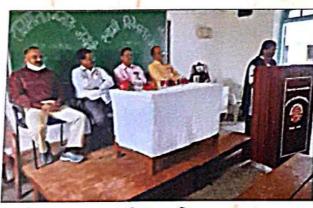

#### **Constitutional Day:**

CTP - - 180 >

Constitutional Day program is conducted on 26 November 2021. All Students, faculties and Staff members are participated in the program. A Oath of respecting Constitution is taken