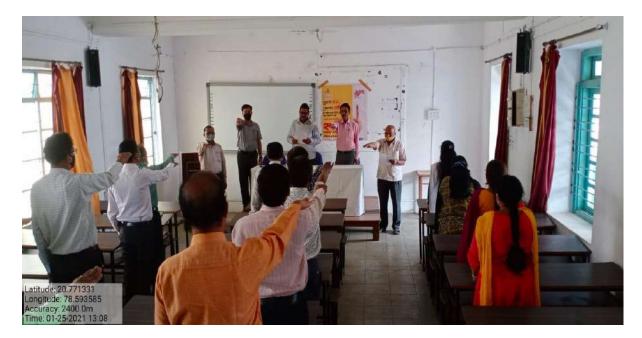

#### **Constitutional Day:**

CTP - - 180 >

Constitutional Day program is conducted on 26 November 2021. All Students, faculties and Staff members are participated in the program. A Oath of respecting Constitution is taken