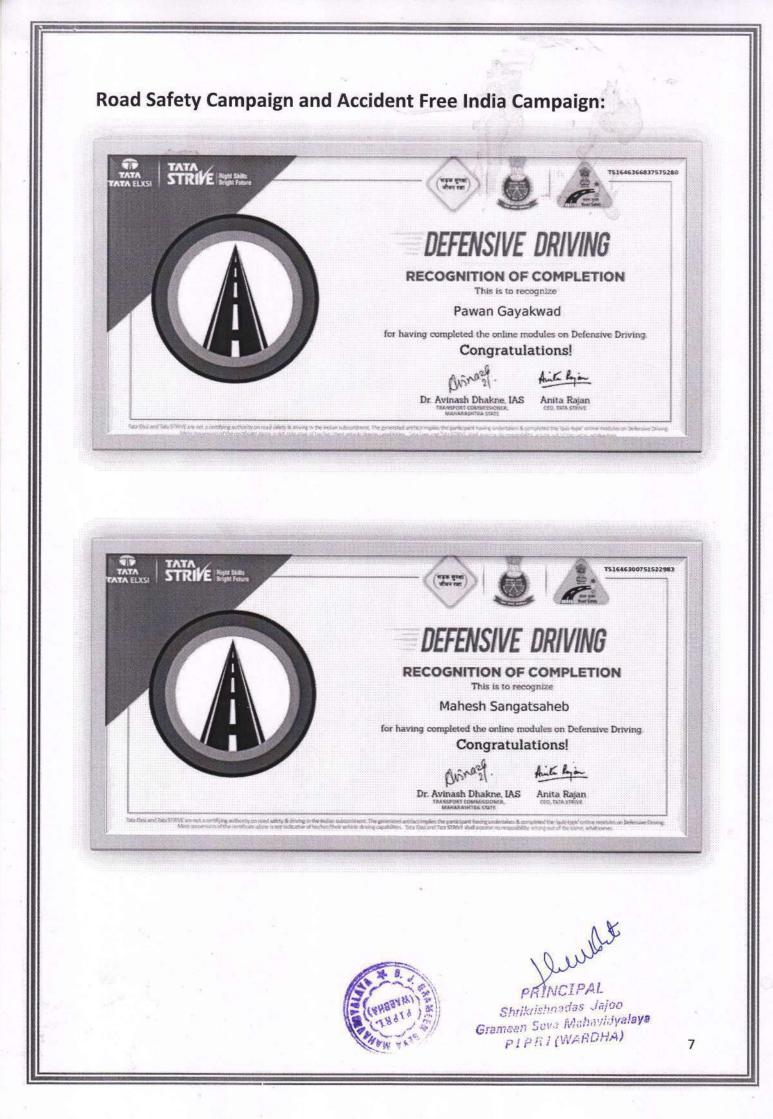

Road Safety Campaign and Accident Free India Campaign: Road Safety Campaign and Accident Free India Campaign were organised by informing students about Traffic rules and causes of accidents. Students view various road safety videos and participated in online exam conducted by Govt. Road Traffic Dept. and TATA ELXSI, Six Students participated.