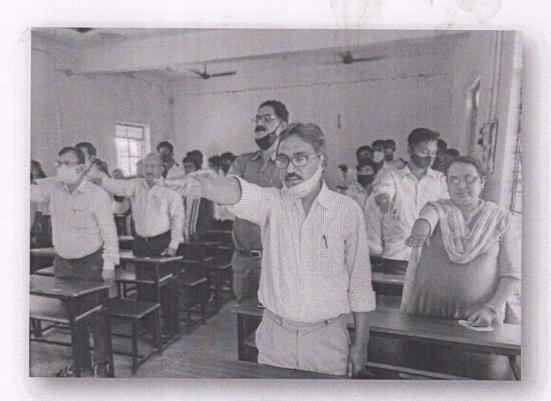

#### **Constitutional Day:**

CTP - - 180 >

Constitutional Day program is conducted on 26 November 2021. All Students, faculties and Staff members are participated in the program. A Oath of respecting Constitution is taken