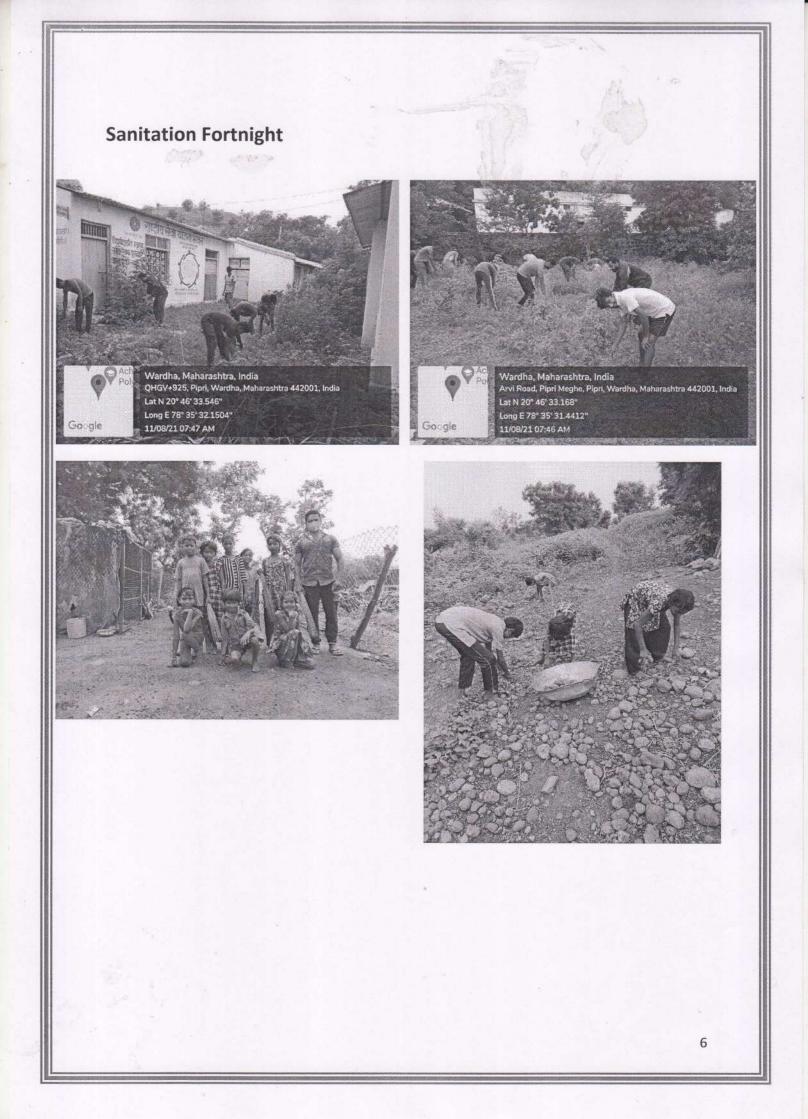

#### Sanitation Fortnight:

Sanitation Fortnight has organised by National Service Scheme Unit from 1<sup>st</sup> to 15<sup>th</sup> August. Due to COVID-19, students were asked to sanitize peripheral area of their residence in their village. Some students participated in college sanitization drive.