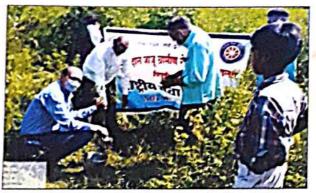

Road Safety Campaign and Accident Free India Campaign: Road Safety Campaign and Accident Free India Campaign were organised by informing students about Traffic rules and causes of accidents. Students view various road safety videos and participated in online exam conducted by Govt. Road Traffic Dept. and TATA ELXSI, Six Students participated.