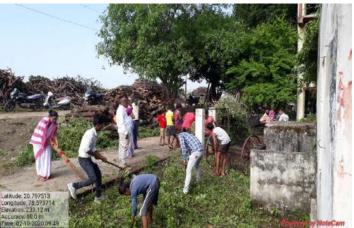

#### Sanitation Fortnight:

Sanitation Fortnight has organised by National Service Scheme Unit from 1<sup>st</sup> to 15<sup>th</sup> August. Due to COVID-19, students were asked to sanitize peripheral area of their residence in their village. Some students participated in college sanitization drive.