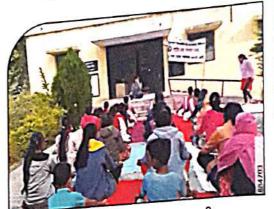

#### National Girl Child Day:

National Girl Child Day program is conducted on 24 January 2022. This program is organised Online. Students, faculties and Staff members participated in the program.