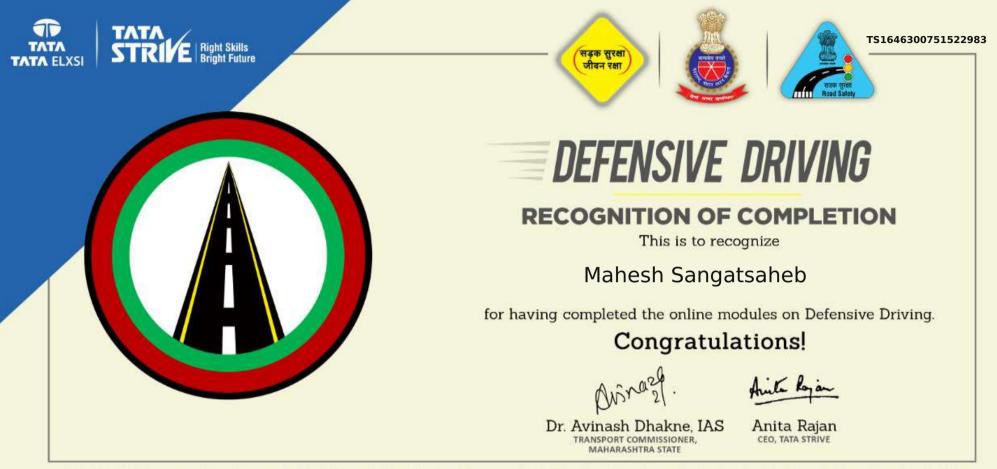

Road Safety Campaign and Accident Free India Campaign: Road Safety Campaign and Accident Free India Campaign were organised by informing students about Traffic rules and causes of accidents. Students view various road safety videos and participated in online exam conducted by Govt. Road Traffic Dept. and TATA ELXSI, Six Students participated.