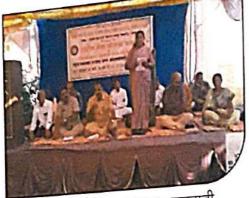

#### **Constitutional Day:**

CTP - - 180 >

Constitutional Day program is conducted on 26 November 2021. All Students, faculties and Staff members are participated in the program. A Oath of respecting Constitution is taken