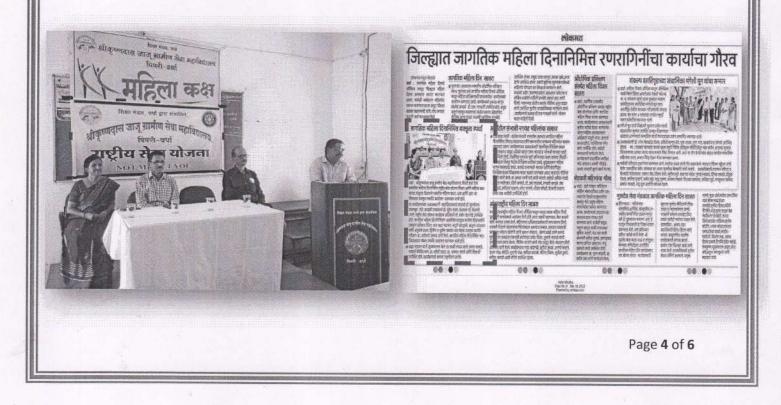

#### Voters Day:

Voters Day program is conducted on 25 January 2022. A essay competition is organised by National Service Scheme unit on the subject 'Powerful Democracy and Alert Voters'. Seven students participated in this competition; best three was selected for awards.