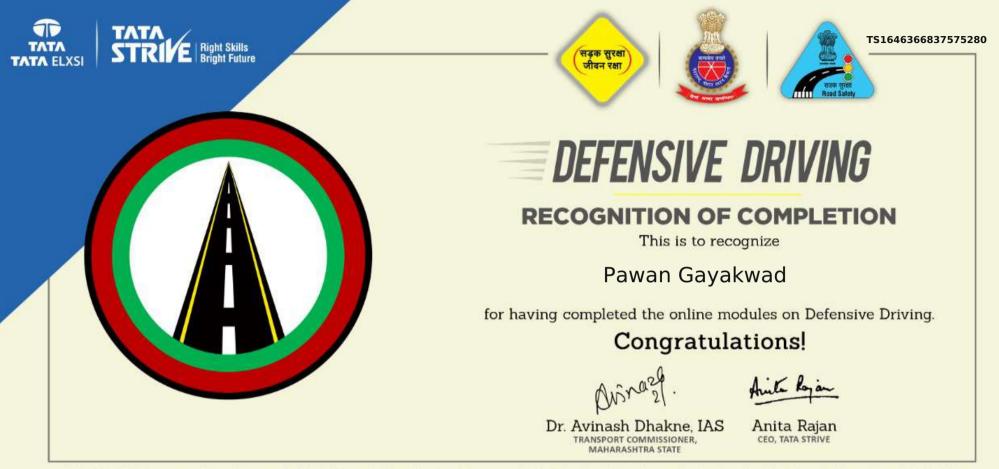

Road Safety Campaign and Accident Free India Campaign: Road Safety Campaign and Accident Free India Campaign were organised by informing students about Traffic rules and causes of accidents. Students view various road safety videos and participated in online exam conducted by Govt. Road Traffic Dept. and TATA ELXSI, Six Students participated.