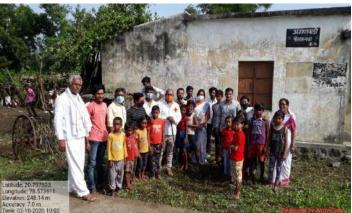

#### Sanitation Fortnight:

Sanitation Fortnight has organised by National Service Scheme Unit from 1<sup>st</sup> to 15<sup>th</sup> August. Due to COVID-19, students were asked to sanitize peripheral area of their residence in their village. Some students participated in college sanitization drive.