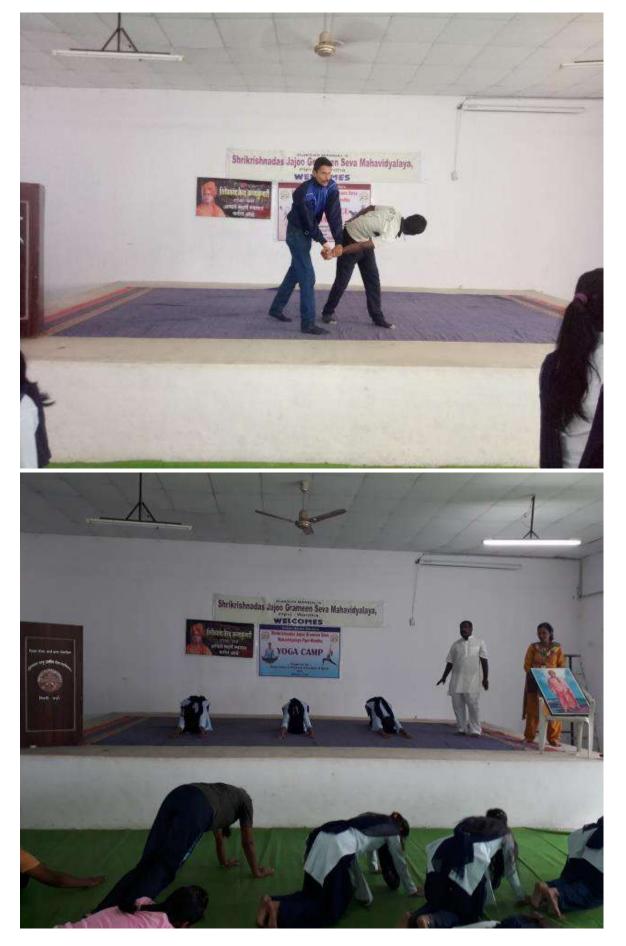

#### **Constitutional Day:**

CTP - - 180 >

Constitutional Day program is conducted on 26 November 2021. All Students, faculties and Staff members are participated in the program. A Oath of respecting Constitution is taken

#### Voters Day:

Voters Day program is conducted on 25 January 2022. A essay competition is organised by National Service Scheme unit on the subject 'Powerful Democracy and Alert Voters'. Seven students participated in this competition; best three was selected for awards.

#### National Girl Child Day:

National Girl Child Day program is conducted on 24 January 2022. This program is organised Online. Students, faculties and Staff members participated in the program.