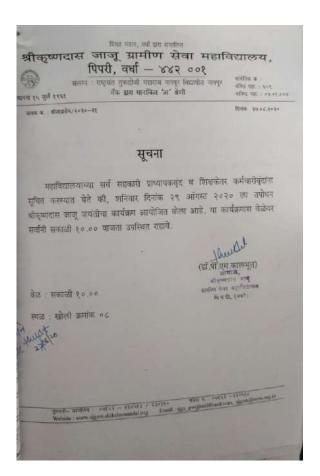

#### Sanitation Fortnight:

Sanitation Fortnight has organised by National Service Scheme Unit from 1<sup>st</sup> to 15<sup>th</sup> August. Due to COVID-19, students were asked to sanitize peripheral area of their residence in their village. Some students participated in college sanitization drive.