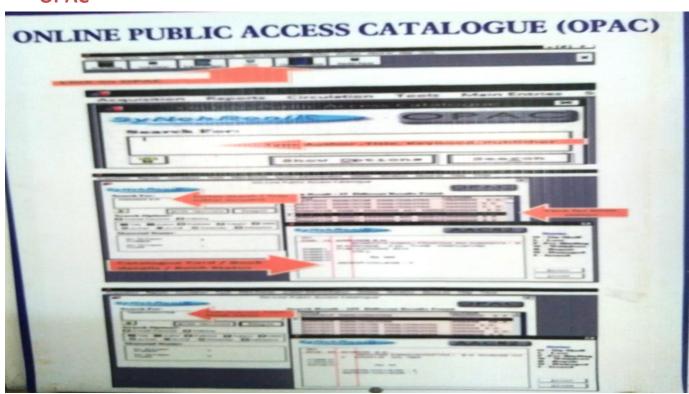

### 4.2.1 - LIBRARY IS AUTOMATED USING INTEGRATED LIBRARY MANAGEMENT SYSTEM (ILMS)

| Name of ILMS software | SOFTLIB |
|-----------------------|---------|
| Nature of automation  | FULLY   |
| Version               | 5.5     |
| Year of Automation    | 2013    |