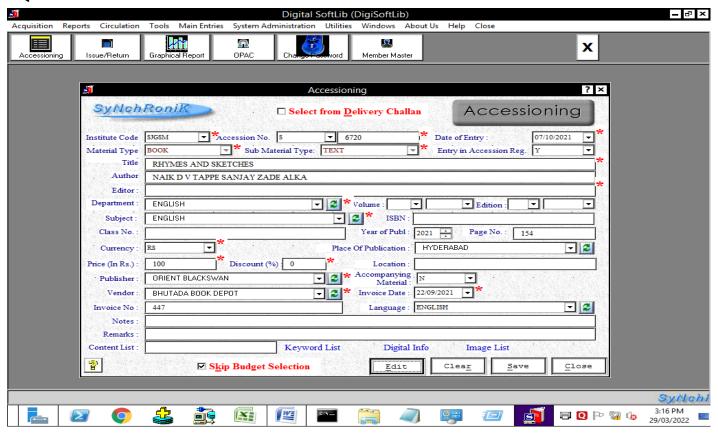

### 4.2.1 - LIBRARY IS AUTOMATED USING INTEGRATED LIBRARY MANAGEMENT SYSTEM (ILMS)

| Name of ILMS software | SOFTLIB |
|-----------------------|---------|
| Nature of automation  | FULLY   |
| Version               | 5.5     |
| Year of Automation    | 2013    |

## License Certificate

This is to certify that "Shrikrishnadas Jajoo Grameen Seva Mahavidyalaya, Pipri Dist: Wardha (M.S.)"

License User of the customized Library Automation Software "SoftLib" Enterprise version developed by SyNchRoniK Inc., Nagpur