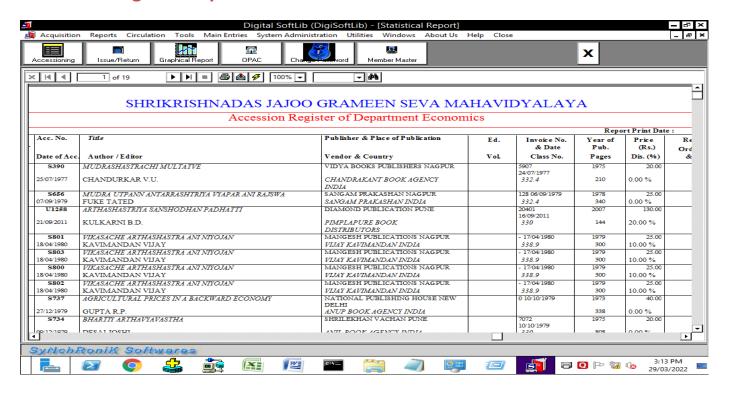

### 4.2.1 - LIBRARY IS AUTOMATED USING INTEGRATED LIBRARY MANAGEMENT SYSTEM (ILMS)

| Name of ILMS software | SOFTLIB |
|-----------------------|---------|
| Nature of automation  | FULLY   |
| Version               | 5.5     |
| Year of Automation    | 2013    |

## License Certificate

This is to certify that "Shrikrishnadas Jajoo Grameen Seva Mahavidyalaya, Pipri Dist: Wardha (M.S.)"

License User of the customized Library Automation Software "SoftLib" Enterprise version developed by SyNchRoniK Inc., Nagpur