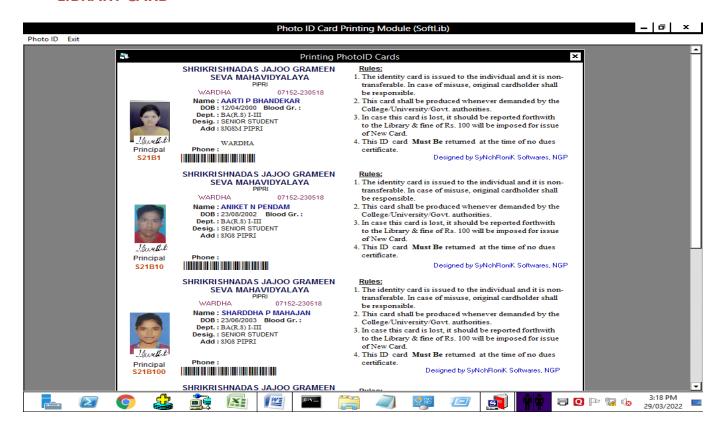

### 4.2.1 - LIBRARY IS AUTOMATED USING INTEGRATED LIBRARY MANAGEMENT SYSTEM (ILMS)

| Name of ILMS software | SOFTLIB |
|-----------------------|---------|
| Nature of automation  | FULLY   |
| Version               | 5.5     |
| Year of Automation    | 2013    |