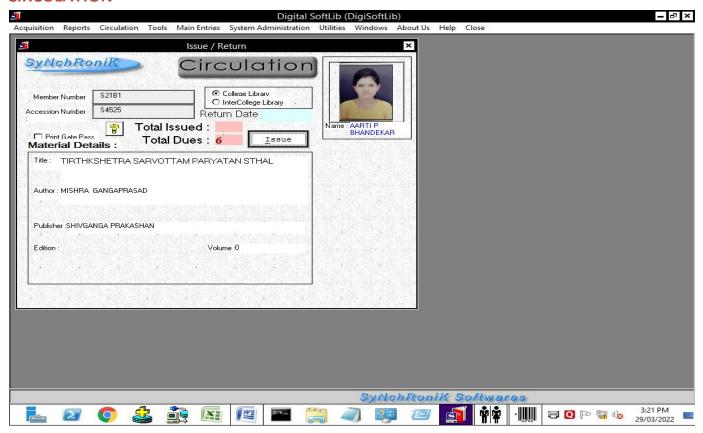

### 4.2.1 - LIBRARY IS AUTOMATED USING INTEGRATED LIBRARY MANAGEMENT SYSTEM (ILMS)

| Name of ILMS software | SOFTLIB |
|-----------------------|---------|
| Nature of automation  | FULLY   |
| Version               | 5.5     |
| Year of Automation    | 2013    |

## License Certificate

This is to certify that "Shrikrishnadas Jajoo Grameen Seva Mahavidyalaya, Pipri Dist: Wardha (M.S.)"

License User of the customized Library Automation Software "SoftLib" Enterprise version developed by SyNchRoniK Inc., Nagpur